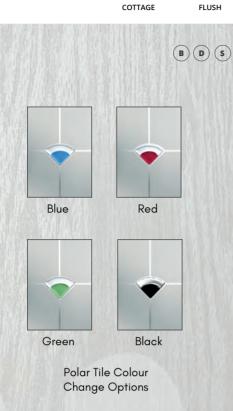

Elegance Hammered Glass with 5mm Glue Chip Bevels and Polished Zinc Came.

(T)

Polar Blue

Red

Green

Polar Bonded Coloured Glass Tiles or Clear Bevelled Pieces positioned on a sleek Etched Effect Glass.

- Double Glazed
- Triple Glazed
- B Backing Glass Choice Available

#### Please Note:

(T)

Depending on overall door sizes, the glazing cassette positions may alter so as to accommodate a letterplate if required.

Blue

Green

Polar Red

Bonded Coloured Glass Tiles or Clear Bevelled Pieces on Etched Effect Glass.

Red

Tahoe Colour Change Options

Green

Blue

Sandblasted

Sandblasted Ellie D B S

Mia D B S

UPGRADE YOUR DOOR

FLUSH

Deluxe Matte Agate Grey RAL7038 Flush Daytona 1 With Pinstripe Glass. Chrome Kettlewell Heritage Handle.

Black

Green

Polar Colour Glass Tile Options

 ${\sf Diamond}$ Cut (T)

Sandblasted Ellie DBS

 $(\mathbf{T})$ 