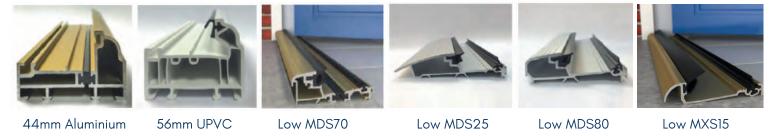

## **Thresholds**

As well as the standard, integral frame threshold, there are a number of low threshold options available including low 15mm and 44mm aluminium, low 56mm PVCu frame and MDS Mobility Door Cill options.