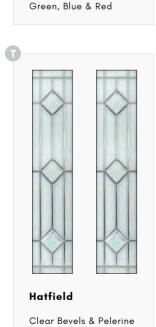

#### **Danthorpe Cross**

Polished zinc cameing & bevel design with Pelerine backing

#### Rialto

Sandblasted & Pelerine glass design