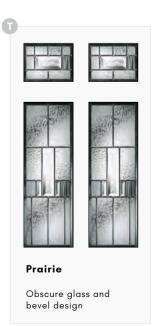

ching gold drip bar.















Green, Black







backing glass







\*Door Glass Only Available

## **CAMARQUE** & CORTINA





- B Indicates Backing Glass Options Available
- Double Glazed Design
- Triple Glazed Design
- Shown as sandblasted design

#### Mirage



Green Camarque 4 door with Mirage glass and chrome

handles, letterplate, urn knocker and silver mill drip bar.

#### Matisse



Anthracite grey (RAL 7016) Camarque 2 door with Matisse glass, chrome Heritage pull lock and letterplate, stainless steel door knob and silver mill drip bar.

#### Solid



Black Cottage Cortina 4 with black frame and sandblasted glass. Kettlewell heritage furniture in chrome and decorative bull ring knocker.

Cortina is a Camaruqe on a flush or cottage slab.



















Blue or Black







# MULSANNE, ESCALA & ROCKFORD





- B Indicates Backing Glass Options Available
- Double Glazed Design
- Triple Glazed Design
- Shown as sandblasted design

Mulsanne 1



Telegrau 4 RAL 7047 Mulsanne 1 door with Sweet polished chrome handles. Sandblasted ice edge clear border.

#### Cottage Escala 1



Cream cottage Escala 1 door with chrome handles & diamond cut glass.

#### Rockford 1





Slate grey RAL 7015 Rockford 1 door with Sweet black handles & sandlblasted glass.





Pusan

Sandblasted glass & clear bevel design



#### Kupang

Available in Black, Red, Blue & Green



#### **Climbing Rose**

Traditional pewter lead rose design



#### **Danthorpe Cross**

Polished zinc cameing & bevel design with Pelerine backing



#### Rialto

Sandblasted & Pelerine glass design



####