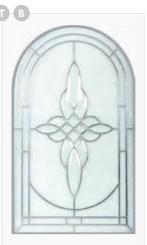

## **CAMARQUE** & CORTINA

- B Indicates Backing Glass Options Available
- Double Glazed Design
- Triple Glazed Design
- Shown as sandblasted design

#### Mirage

Green Camarque 4 door with Mirage glass and chrome

handles, letterplate, urn knocker and silver mill drip bar.