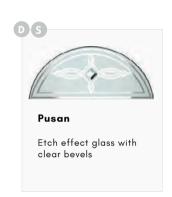

#### Rockford 1

Slate grey RAL 7015 Rockford 1 door with Sweet black handles & sandlblasted glass.

Pusan

Sandblasted glass & clear bevel design