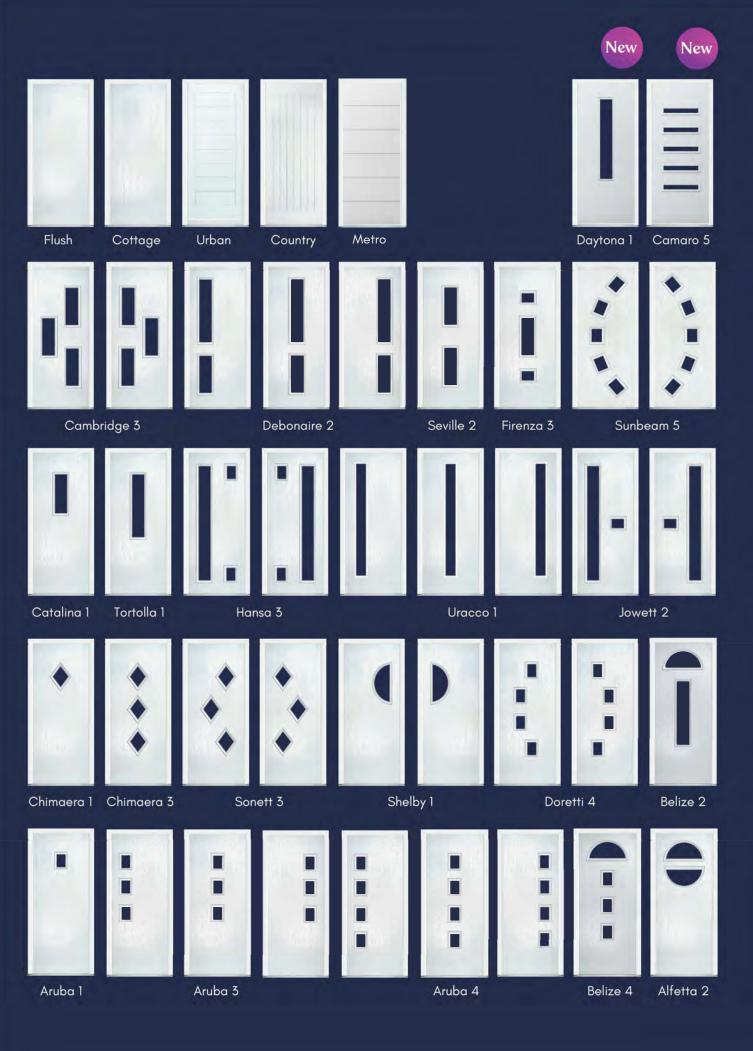

#### 24 - Modern Composite Doors

26 - Alfetta

27 - Aruba 1

21 - Al uba I

28 - Aruba 3

29 - Aruba 4

30 - Belize 2

31 - Belize 4

00 0 1 11

32 - Cambridge

33 - Catalina

34 - Chimaera 1

35 - Chimaera 3

36 - Debonaire

37 - Doretti

38 - Firenza

39 - Hansa

40 - Jowett

41 - Seville

42 - Shelby

43 - Sonnet

44 - Tortola & Daytona

45 - Camarao & Uracco