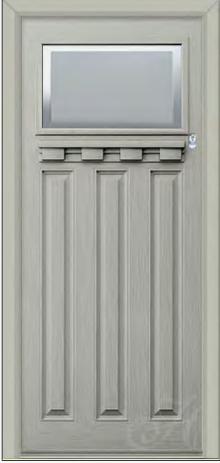

## ESPRIT, LANCIA & COSWORTH

Double Glazed Design

Shown as sandblasted design

#### 

Slate grey Cosworth 2 composite door. Door is shown with classic diamond glass, Sweet stainless steel handle and square letterplate.

Green Esprit 2 with Danthorpe Cross glass, gold handles, urn knocker, letterplate and matching gold drip bar.