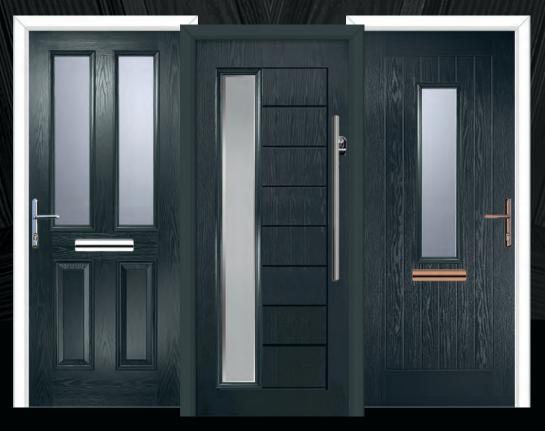

# Traditional Composite Doors

Shelf

## **TUSCAN**

- B Indicates Backing Glass Options Available
- Double Glazed Design
- Triple Glazed Design
- Shown as sandblasted design

#### Tuscan 3 Abstract

Tuscan 1 Sandblasted Pinstripe

Black Tuscan 1 with Sweet polished chrome handles & Sweet Square letterplate. Sanblasted Pinstripe.

Black Tuscan 3 door with triple glazed Abstract glass, chrome Heritage pull lock, matching door knob, letterplate and silver mill drip bar.