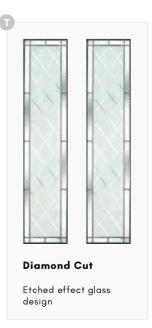

Prairie T

Matisse (T)

SB Ellie D B S

SANDBLASTED PINSTRIPE & SANDBLASTED ICE EDGE GLASS DESIGNS PG.4

Diamond Cut Glass Etch Effect with Polished Zinc

Black

Door featured is a Standard Blue Aruba 3 with Diamond Cut Glass, Silver Drip Bar, Heritage Lock, 550 Inline Stainless Steel Handle and chrome letterplate.

FLUSH

Deluxe Matte Agate Grey RAL7038 Flush Daytona 1 With Pinstripe Glass. Chrome Kettlewell Heritage Handle.

Black

Green

Polar Colour Glass Tile Options

 ${\sf Diamond}$ Cut (T)

Sandblasted Ellie DBS

 $(\mathbf{T})$ 