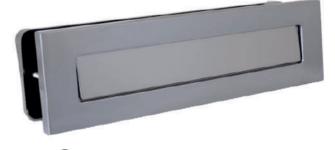

thbf{T})$ 



FLUSH

METRO



Door featured is a Deluxe Matte Slate Grey flush Camaro 5 with Sweet chrome ring pull and sandblasted glass.



Door featured is a Deluxe Matte Black Urban Uracco 1 with Obsidian Glass & round 1200mm black bar handle



Mondrian

















Sandblasted Linear (D) (B) (S)



Sandblasted Tahoe Blue DBS



Sandblasted Ellie  $\bigcirc$  B  $\bigcirc$  S



Sandblasted Mia D B S





## **Handles**







- Sweet warranty needs to be activated online. Warranty is held with the manufacturer and not Hallmark.
- Bluetooth smart lock incurs a surcharge and does not come as standard.

## Letterplates





































Satin Silver











Kettlewell Heritage



Gold

Antique Black

Chrome



#### Architectural

(Matches noble & monkey tail)



**F**o

Forged Black



Pewter

<sup>\*</sup>Sweet warranty needs to be activated online. Warranty is held with the manufacturer and not Hallmark.



Inline & Offset sizes – 550mm, 720mm, 1000mm, 1400mm, 1500mm, 1800mm (1800mm not available with letterplate) Flat Sizes – 600mm, 1200mm, 1400mm, 1600mm Black Inline Flat – 900mm, 1200mm, 1500mm Black Round – 1200mm

#### **Knockers**

#### **Escutcheons**



\*not available in all finishes - please consult door designer for further information



#### Locks

Hallmark uses quality highly secure multi-point locking systems as standard.

**Trulock AV2 Auto Lock AV3 Auto Lock YS170** 

Suitable for lev/lev & lev/pad handles. Simply lift handle to engage hooks and turn key or thumbturn to lock.

Usually used with bar handles or escutcheons. When