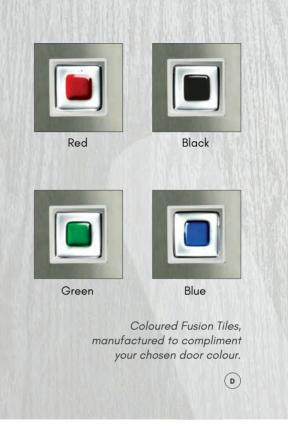

### **Standard Colour Range**

White Black

Red

Green

Blue

Chartwell Green

Duck Egg Blue

Standard Cream