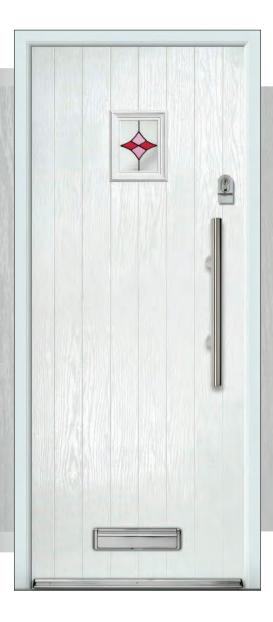

#### 

Slate grey Cosworth 2 composite door. Door is shown with classic diamond glass, Sweet stainless steel handle and square letterplate.

Green Esprit 2 with Danthorpe Cross glass, gold handles, urn knocker, letterplate and matching gold drip bar.