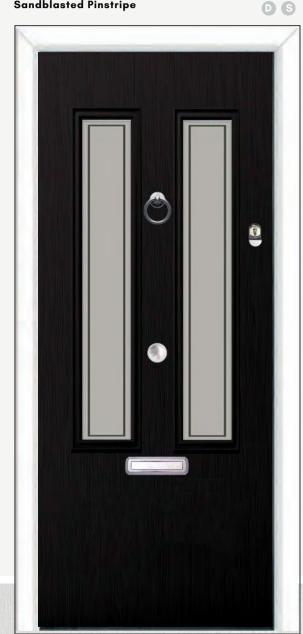

# SNIPE, GULLWING & ROSEDALE

- B Indicates Backing Glass Options Available
- Double Glazed Design
- Triple Glazed Design
- Shown as sandblasted design

Sandblasted Pinstripe

Rosedale 1 composite door in silk grey. Door is shown with sandblasted pinstripe.

Currently the Rosedale 1 is only available in clear, obscurities, sandblast pinstripe & sandblast ice edge.