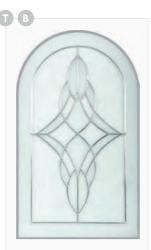

## ESPRIT, LANCIA & COSWORTH

Double Glazed Design

Shown as sandblasted design

#### **Danthorpe Cross**