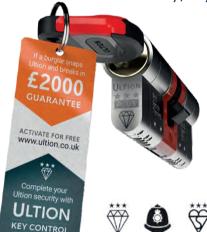

# ULTION \*\*\* 3-Star Cylinder Premium Upgrade

Your door may look great, feel solid, and have a great multi-point lock, but what's the point if it can be disabled in a few seconds via an inadequate cylinder lock?

The Ultion lock has an incredible suite of security features that work to secure your home against major attacks on your door.

**ULTION** 

KEY CONTROL

20 Year Anti-Corrosion Guarantee.