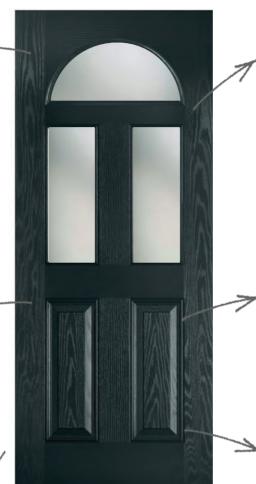

## Composite Door Styles

6 Slab Options Door Designs Colour Options

**FLUSH** 

TRADITIONAL

COUNTRY

COTTAGE

Grey

URBAN

#### **Stunning Aesthetics**

The woodgrain finish was developed from oak tree grain, creating a beautifully authentic appearance. Unlike lesser doors, you'll find the same woodgrain effect and moulding design on the slim glazing cassette too, giving a seamless, elegant finish and impressive kerb appeal.