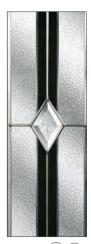

## **CAMARQUE** & CORTINA

- B Indicates Backing Glass Options Available
- Double Glazed Design
- Triple Glazed Design
- Shown as sandblasted design

#### Mirage

Green Camarque 4 door with Mirage glass and chrome

handles, letterplate, urn knocker and silver mill drip bar.

#### Matisse

Anthracite grey (RAL 7016) Camarque 2 door with Matisse glass, chrome Heritage pull lock and letterplate, stainless steel door knob and silver mill drip bar.