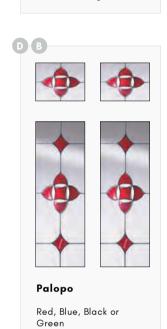

#### Palopo

Available in Black, Red, Blue & Green

\* decorative glazing designs available in Mulsanne & Escala only

Door featured is a Standard Red Debonaire 2 with Prairie Glass, Red Drip Bar and 1100 Off-Set Stainless Steel Bar Handle.

Classic Diamond

Barite (D) (B) Lead & bevel

Jet D B

Palopo Red (D) (B)

Blue

Black

Palopo glass is available in a number of colour options.