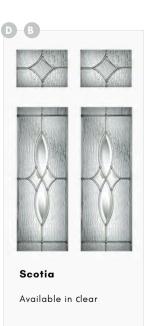

Scotia Brass (T)

Scotia Blue (T)

Scotia Green (T)

Scotia Red (T)

\*all Scotia designs lead & film

Door featured is a Squirrel Grey (RAL 7000) Belize 2 with Reflections Glass, Squirrel Grey Drip Bar, 550 Off-Set Stainless Steel Bar Handle and matching Letterplate..