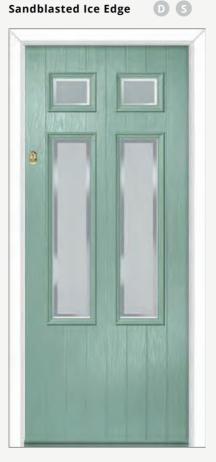

#### Sandblasted Ice Edge

Lancia 4 door design with cottage effect. Door is shown with sandblasted ice edge and with Sweet gold 3/4 ring pulls.