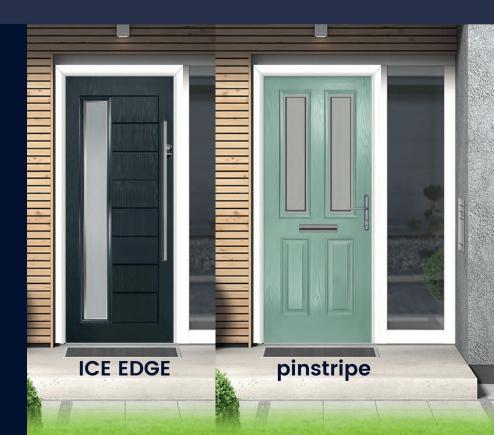

Stainless Steel Bar Handles Inline & Offset.

COLOUR RANGE Upgrade

DELUXE MATTE 4 Deluxe Matte Colour Options

Premium Pro colour range 18 Premium Pro Colour Options Upgrade

NEW GLASS

Sandblasted Pinstripe & Sandblasted Ice Edge Glass Designs

**METRO** 

**NEW** 

Sandblasted, ICE EDGE & pinstripe

#### Sandblasted Ice Edge

Lancia 4 door design with cottage effect. Door is shown with sandblasted ice edge and with Sweet gold 3/4 ring pulls.