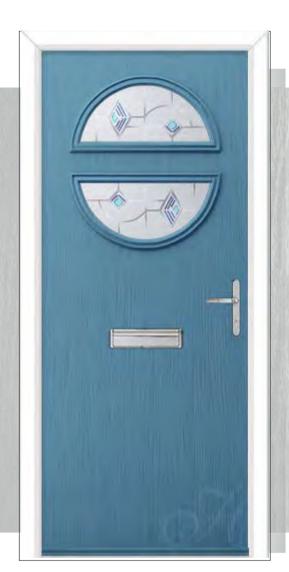

# Modern Composite Doors

Door featured is a RAL 5014 pigeon blue Alfetta 2 with blue Murano glass, chrome handles & letterplate.

FLUSH

Blue

Door featured is a Cottage Grooved Standard White Aruba 1 with Red Laptev Glass, Heritage Lock, Silver Drip Bar, 550 Inline Stainless Steel Handle and Matching Letterplate.