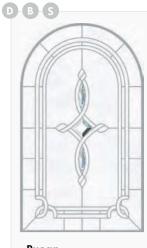

# MULSANNE, ESCALA & ROCKFORD

- B Indicates Backing Glass Options Available
- Double Glazed Design
- Triple Glazed Design
- Shown as sandblasted design

Mulsanne 1

Telegrau 4 RAL 7047 Mulsanne 1 door with Sweet polished chrome handles. Sandblasted ice edge clear border.