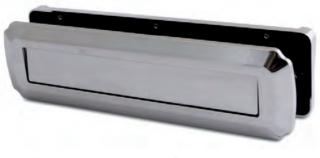

Options







 ${\sf Diamond}$ Cut (T)





Sandblasted Ellie DBS











 $(\mathbf{T})$ 



FLUSH

METRO



Door featured is a Deluxe Matte Slate Grey flush Camaro 5 with Sweet chrome ring pull and sandblasted glass.



Door featured is a Deluxe Matte Black Urban Uracco 1 with Obsidian Glass & round 1200mm black bar handle



Mondrian

















Sandblasted Linear (D) (B) (S)



Sandblasted Tahoe Blue DBS



Sandblasted Ellie  $\bigcirc$  B  $\bigcirc$  S



Sandblasted Mia D B S





## **Handles**







- Sweet warranty needs to be activated online. Warranty is held with the manufacturer and not Hallmark.
- Bluetooth smart lock incurs a surcharge and does not come as standard.

## Letterplates





































Satin Silver











Kettlewell Heritage



Gold

Antique Black

Chrome



#### Architectural

(Matches noble & monkey tail)



**F**o

Forged Black



Pewter

<sup>\*</sup>Sweet warranty needs to be activated online. Warranty is held with the manufacturer and not Hallmark.



Inline & Offset sizes – 550mm, 720mm, 1000mm, 1400mm, 1500mm, 1800mm (1800mm not available with letterplate) Flat Sizes – 600mm, 1200mm, 1400mm, 1600mm Black Inline Flat – 900mm, 1200mm, 1500mm Black Round – 1200mm

#### **Knockers**

#### **Escutcheons**



\*not available in all finishes - please consult door designer for further information



#### Locks

Hallmark uses quality highly secure multi-point locking systems as standard.

**Trulock AV2 Auto Lock AV3 Auto Lock YS170** 

Suitable for lev/lev & lev/pad handles. Simply lift handle to engage hooks an