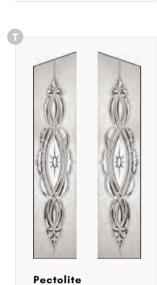

**Climbing Rose** 

Tradiotnal pewter lead rose design

**Ebony** 

Crystal bevel cluster & obscure glass design

Pectolite

Crystal resin bevels & stipple texture glass

Celestine

Classic, clear bevel glass tile design