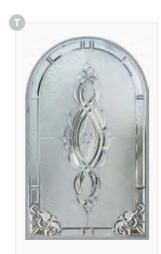

## **TUSCAN**

- B Indicates Backing Glass Options Available
- Double Glazed Design
- Triple Glazed Design
- Shown as sandblasted design

#### Tuscan 3 Abstract

Tuscan 1 Sandblasted Pinstripe

Black Tuscan 1 with Sweet polished chrome handles & Sweet Square letterplate. Sanblasted Pinstripe.

Black Tuscan 3 door with triple glazed Abstract glass, chrome Heritage pull lock, matching door knob, letterplate and silver mill drip bar.

Premium

Sandblasted glass

design