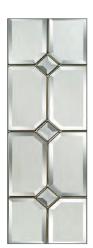

## **TUSCAN**

- B Indicates Backing Glass Options Available
- Double Glazed Design
- Triple Glazed Design
- Shown as sandblasted design

#### Tuscan 3 Abstract

Tuscan 1 Sandblasted Pinstripe

Black Tuscan 1 with Sweet polished chrome handles & Sweet Square letterplate. Sanblasted Pinstripe.

Black Tuscan 3 door with triple glazed Abstract glass, chrome Heritage pull lock, matching door knob, letterplate and silver mill drip bar.

Premium

Sandblasted glass

design