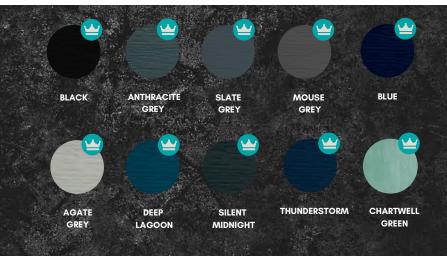

# stand out from the crowd

Paint Mixed In-House

**Colour Bonded** In-House

2000+ **Colour Options**  **Uniformed** Coverage

Explore our extensive range of bespoke colour options and make your home stand out from the crowd.

### **Standard Colour Range**

White Black

Red

Green

Blue

Chartwell Green

Duck Egg Blue

Standard Cream

Anthracite Grey **RAL 7016** 

**Premium** Pro colour range

Purple Violet RAL4007

Vermillion **RAI 2002** 

Pastel Yellow RAL1034

Red Violet **RAI 4002** 

Pastel Violet **RAI 4009** 

Steel Blue RAL5011

Peacock Blue RAL5020

Pigeon Blue RAL5014

Almond RAL070 85 05

RAL5024

**RAI 6034** 

RAL6026

Pastel Blue Pastel Turquoise Opal Green Reed Green RAL6013

Telegrau 4 **RAI7047** 

Mouse Grey RAL7005

Slate Grey RAL7015

Beck Brown

Silk Grey **RAL 7044** 

\*all colours incur surcharge excluding white - imagery for demonstration purposes only