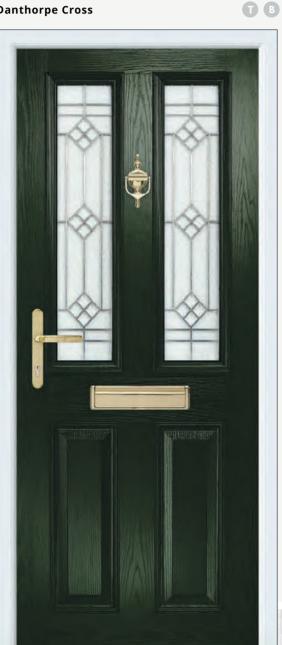

#### **Danthorpe Cross**

#### 

Slate grey Cosworth 2 composite door. Door is shown with classic diamond glass, Sweet stainless steel handle and square letterplate.

Green Esprit 2 with Danthorpe Cross glass, gold handles, urn knocker, letterplate and matching gold drip bar.

#### **Danthorpe Cross**

Polished zinc cameing & bevel design with Pelerine backing