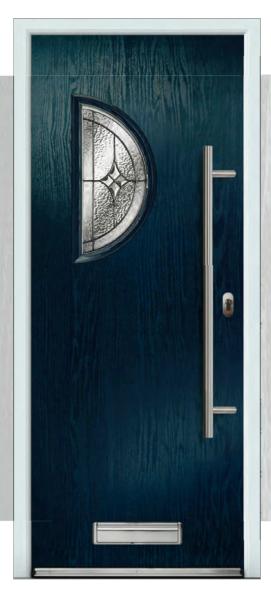

## **TUSCAN**

- B Indicates Backing Glass Options Available
- Double Glazed Design
- Triple Glazed Design
- Shown as sandblasted design

#### Tuscan 3 Abstract

Tuscan 1 Sandblasted Pinstripe

Black Tuscan 1 with Sweet polished chrome handles & Sweet Square letterplate. Sanblasted Pinstripe.

Black Tuscan 3 door with triple glazed Abstract glass, chrome Heritage pull lock, matching door knob, letterplate and silver mill drip bar.