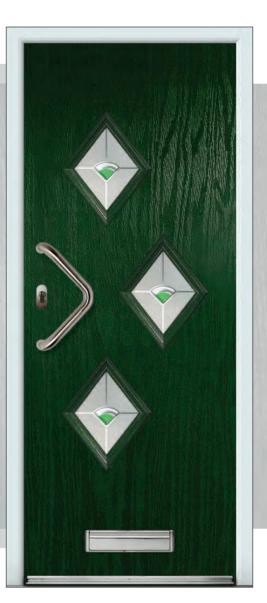

# Modern Composite Doors

Door featured is a RAL 5014 pigeon blue Alfetta 2 with blue Murano glass, chrome handles & letterplate.

FLUSH

Blue

Door featured is a Cottage Grooved Standard White Aruba 1 with Red Laptev Glass, Heritage Lock, Silver Drip Bar, 550 Inline Stainless Steel Handle and Matching Letterplate.