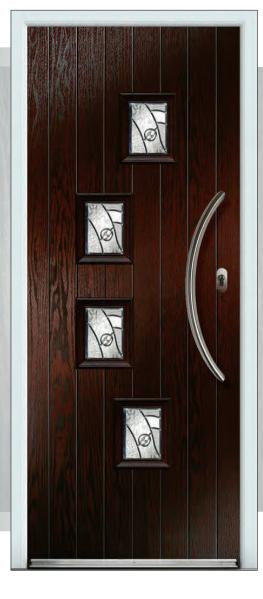

eye Glass, Silver Drip Bar and 720 Inline Stainless Steel Bar Handle.



Red Diamond

Clear - Lead & bevel



Green Diamond



Blue Diamond



Clear Diamond

Sandblasted Scotia Colour Options

Red, Green & Blue - Lead & film





Triple Glazed



DELUXE MATTE COLOUR RANGE Premium
Pro colour range



















Contemporary, Multi-textured Prairie Glass with Clear and Chip Bevels and Polished Zinc Came.



Door featured is a Standard Red Debonaire 2 with Prairie Glass, Red Drip Bar and 1100 Off-Set Stainless Steel Bar Handle.



Classic Diamond



Barite (D) (B) Lead & bevel



Jet D B



Palopo Red (D) (B)



Blue



Black

Palopo glass is available in a number of colour options.

Ask for details.

**D** Double Glazed

Triple Glazed

**B** Backing Glass Choice Available





FLUSH





#### Please Note:

(T)

Depending on overall door sizes, the glazing cassette positions may alter so as to accommodate a letterplate if required.



Blue



Green



Polar Red

Bonded Coloured Glass Tiles or Clear Bevelled Pieces on Etched Effect Glass.



Door featured is a Cottage Grooved Rosewood Doretti 4 with Abstract Glass, Silver Drip Bar and Stainless Steel Bow Handle.

Fused Glass Tiles with Polished Zinc Came.





Modena

Double Glazed







DELUXE EDITION

DELUXE MATTE COLOUR RANGE Premium
Pro colour range

















Door available as flat or grooved (cottage) faced. Door featured is a Duck Egg Blue Firenza 3 with Grey Diamond Glass, Silver Drip Bar and 1100 Off-Set Stainless Steel Bar Handle.































Roma D s





FLUSH





Door featured is a L