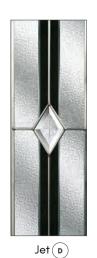

Door featured is a Standard Red Debonaire 2 with Prairie Glass, Red Drip Bar and 1100 Off-Set Stainless Steel Bar Handle.

Classic Diamond

Barite (D) (B) Lead & bevel

Jet D B

Palopo Red (D) (B)

Blue

Black

Palopo glass is available in a number of colour options.

Jet D B

(D) Double Glazed

(B) Backing Glass Choice Available

UPGRADE YOUR DOOR DELUXE EDITION

DELUXE MATTE COLOUR RANGE Premium
Pro colour range

Door featured is a Standard Blue Shelby 1 with Coral Blue Glass, Silver Drip Bar and 1100 Off-Set Stainless Steel Bar Handle and chrome letterplate.