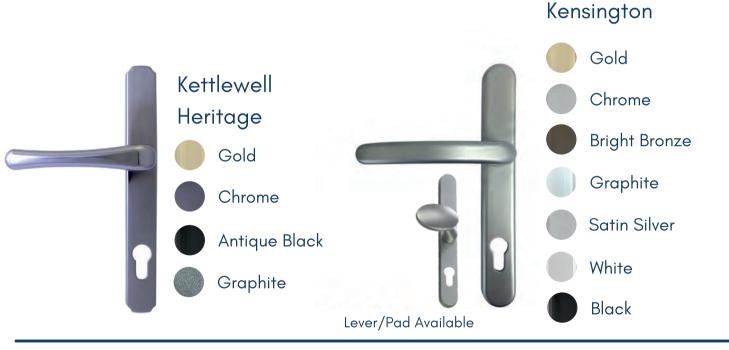

aptev Green



Laptev Blue



UPGRADE YOUR DOOR



DELUXE MATTE COLOUR RANGE Premium
Pro colour range













FLUSH







Deluxe Matte Agate Grey RAL7038 Flush Daytona 1 With Pinstripe Glass. Chrome Kettlewell Heritage Handle.



Black





Green



Polar Colour Glass Tile Options







 ${\sf Diamond}$ Cut (T)





Sandblasted Ellie DBS











 $(\mathbf{T})$ 



FLUSH

METRO



Door featured is a Deluxe Matte Slate Grey flush Camaro 5 with Sweet chrome ring pull and sandblasted glass.



Door featured is a Deluxe Matte Black Urban Uracco 1 with Obsidian Glass & round 1200mm black bar handle



Mondrian

















Sandblasted Linear (D) (B) (S)



Sandblasted Tahoe Blue DBS



Sandblasted Ellie  $\bigcirc$  B  $\bigcirc$  S



Sandblasted Mia D B S





## **Handles**







- Sweet warranty needs to be activated online. Warranty is held with the manufacturer and not Hallmark.
- Bluetooth smart lock incurs a surcharge and does not come as standard.

## Letterplates





































Satin Silver











Kettlewell Heritage



Gold

Antique Black

Chrome



#### Architectural

(Matches noble & monkey tail)



**F**o

Forged Black



Pewter

<sup>\*</sup>Sweet warranty needs to be activated online. Warranty is held with the manufacturer and not Hallmark.



Inline & Offset sizes – 550mm, 720mm, 1000mm, 1400mm, 1500mm, 1800mm (1800mm not available with letterplate) Flat Sizes – 600mm, 1200mm, 1400mm, 1600mm Black Inline Flat – 900mm, 1200mm, 1500mm Black Round – 1200mm

#### **Knockers**

#### **Escutcheons**



\*not available in all fi