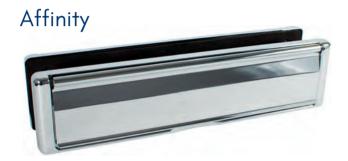

Heritage Handle.



Black





Green



Polar Colour Glass Tile Options







 ${\sf Diamond}$ Cut (T)





Sandblasted Ellie DBS











 $(\mathbf{T})$ 



FLUSH

METRO



Door featured is a Deluxe Matte Slate Grey flush Camaro 5 with Sweet chrome ring pull and sandblasted glass.



Door featured is a Deluxe Matte Black Urban Uracco 1 with Obsidian Glass & round 1200mm black bar handle



Mondrian

















Sandblasted Linear (D) (B) (S)



Sandblasted Tahoe Blue DBS



Sandblasted Ellie  $\bigcirc$  B  $\bigcirc$  S



Sandblasted Mia D B S





## **Handles**







- Sweet warranty needs to be activated online. Warranty is held with the manufacturer and not Hallmark.
- Bluetooth smart lock incurs a surcharge and does not come as standard.

## Letterplates





































Satin Silver











Kettlewell Heritage



Gold

Antique Black

Chrome



#### Architectural

(Matches noble & monkey tail)



**F**o

Forged Black



Pewter

<sup>\*</sup>Sweet warranty needs to be activated online. Warranty is held with the manufacturer and not Hallmark.



Inline & Offset sizes – 550mm, 720mm, 1000mm, 1400mm, 1500mm, 1800mm (1800mm not available with letterplate) Flat Sizes – 600mm, 1200mm, 1400mm, 1600mm Black Inline Flat – 900mm, 1200mm, 1500mm Black Round – 1200mm

#### **Knockers**

#### **Escutcheons**



\*not available in all finishes - please consult door designer for further information



#### Locks

Hallmark uses quality highly secure multi-point locking systems as standard.

**Trulock AV2 Auto Lock AV3 Auto Lock YS170** 

Suitable for