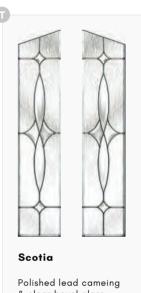

Scotia Brass (T)

Scotia Blue (T)

Scotia Green (T)

Scotia Red (T)

\*all Scotia designs lead & film

Door featured is a Squirrel Grey (RAL 7000) Belize 2 with Reflections Glass, Squirrel Grey Drip Bar, 550 Off-Set Stainless Steel Bar Handle and matching Letterplate..