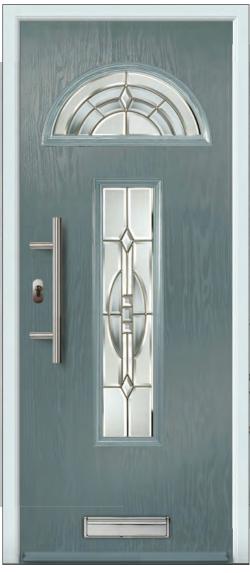

Bar, Heritage Lock, 550 Inline Stainless Steel Handle and chrome letterplate.



Elegance Hammered Glass with 5mm Glue Chip Bevels and Polished Zinc Came.

(T)



Polar Blue



Red



Green

Polar Bonded Coloured Glass Tiles or Clear Bevelled Pieces positioned on a sleek Etched Effect Glass.





- Double Glazed
- Triple Glazed
- B Backing Glass Choice Available













METRO



Elderton stipple textured with crackle resin bevels that create prism light effects in your door glass and entrance. **D** 



Door featured is a Granite Grey (RAL 7026) Aruba 4 with Elderton Glass, Granite Grey Drip Bar, 1100 Off-Set Stainless Steel Bar Handle and chrome Letterplate.



Scotia Brass (T)



Scotia Blue (T)



Scotia Green (T)



Scotia Red (T)

\*all Scotia designs lead & film

















Door featured is a Squirrel Grey (RAL 7000) Belize 2 with Reflections Glass, Squirrel Grey Drip Bar, 550 Off-Set Stainless Steel Bar Handle and matching Letterplate..

















Matrix (T)







Door featured is a Telegrey 4 (RAL 7047) Belize 4 with Sandblasted Perugia Glass with Yellow/ Orange Bevels, Telegrey Drip Bar, 550 Off-Set Stainless Steel Bar Handle and matching Letterplate.



Laptev - Black,
Blue, Green & Red



Polar D B S



Prairie (T)

- Double Glazed
- Triple Glazed
- B Backing Glass Choice Available



DELUXE MATTE
COLOUR RANGE
Premium
Pro colour range
Po.s



SANDBLASTED PINSTRIPE & SANDBLASTED ICE EDGE GLASS DESIGNS









Door featured is a Cottage Grooved Ruby Red (RAL 3003) Cambridge 3 with Red Tahoe Fusion Tile Glass, Silver Drip Bar and Stainless Steel V