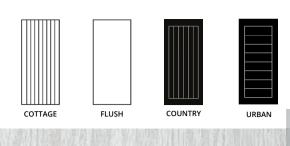

## Composite Door Styles

6 Slab Options Door Designs Colour Options

**FLUSH** 

TRADITIONAL

COUNTRY

COTTAGE

Grey

URBAN