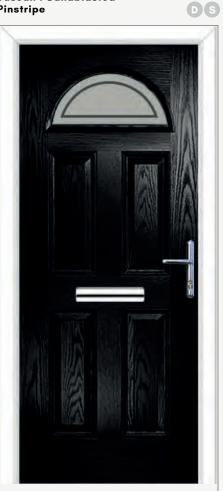

## **TUSCAN**

- B Indicates Backing Glass Options Available
- Double Glazed Design
- Triple Glazed Design
- Shown as sandblasted design

#### Tuscan 3 Abstract

Tuscan 1 Sandblasted Pinstripe

Black Tuscan 1 with Sweet polished chrome handles & Sweet Square letterplate. Sanblasted Pinstripe.

Black Tuscan 3 door with triple glazed Abstract glass, chrome Heritage pull lock, matching door knob, letterplate and silver mill drip bar.

Premium

Sandblasted glass

design