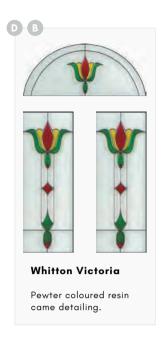

#### **Whitton Victoria**

Barite

Arnage door with Barite glass chrome handles, letterplate.

Red Aprilla door with Whitton Victoria glass, chrome Heritage pull lock, letterplate and silver mill drip bar.

Clear Bevels & Pelerine backing glass

Also available in Red, Green & Black

Pewter coloured resin came detailing

Crystal resin bevels & stipple texture glass

Lead cameing with quartz crystal bevels

Lead cameing with black film & bevel glass

Classic, clear bevel glass tile design

Featured with chrome kettlewell heritage letterplate, chrome fixed door knob & Sweet chrome ring pull.

**Whitton Victoria** 

Pewter coloured resin came detailing

Rialto

Sandblasted & Pelerine glass design