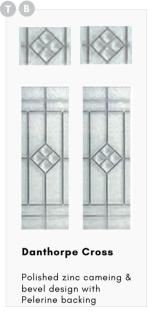

#### **Danthorpe Cross**

#### **Danthorpe Cross**

Polished zinc cameing & bevel design with Pelerine backing