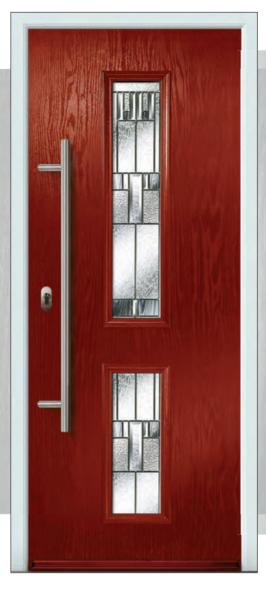

## **CAMARQUE** & CORTINA

- B Indicates Backing Glass Options Available
- Double Glazed Design
- Triple Glazed Design
- Shown as sandblasted design

#### Mirage

Green Camarque 4 door with Mirage glass and chrome

handles, letterplate, urn knocker and silver mill drip bar.

#### Matisse

Anthracite grey (RAL 7016) Camarque 2 door with Matisse glass, chrome Heritage pull lock and letterplate, stainless steel door knob and silver mill drip bar.