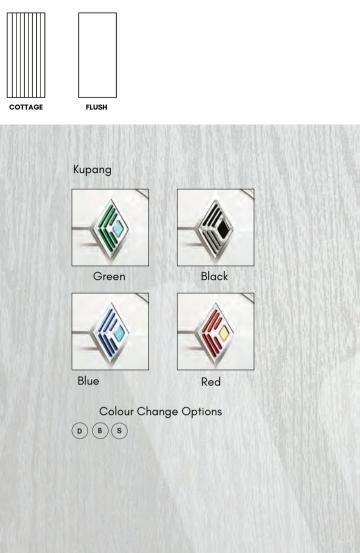

#### Kupang

Available in Black, Red, Blue & Green

Veneto

Sandblasted & Pelerine glass design

Pusan

Sandblasted glass & clear bevel design

Laptev Green

Also available in Red, Blue & Black

**Kupang Black** 

Also available in Red, Blue & Green