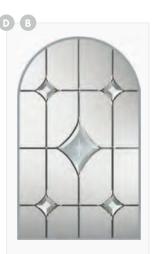

# MULSANNE, ESCALA & ROCKFORD

- B Indicates Backing Glass Options Available
- Double Glazed Design
- Triple Glazed Design
- Shown as sandblasted design

Mulsanne 1

Telegrau 4 RAL 7047 Mulsanne 1 door with Sweet polished chrome handles. Sandblasted ice edge clear border.

#### Rockford 1

Slate grey RAL 7015 Rockford 1 door with Sweet black handles & sandlblasted glass.

Pusan

Sandblasted glass & clear bevel design