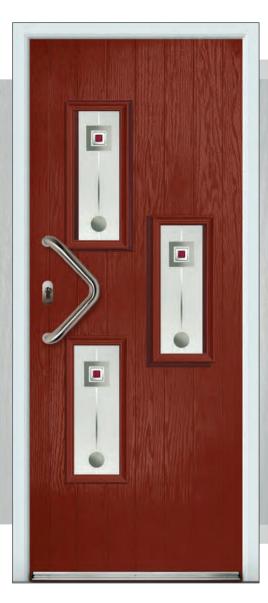

# Modern Composite Doors

Door featured is a RAL 5014 pigeon blue Alfetta 2 with blue Murano glass, chrome handles & letterplate.

FLUSH

Blue

Door featured is a Cottage Grooved Standard White Aruba 1 with Red Laptev Glass, Heritage Lock, Silver Drip Bar, 550 Inline Stainless Steel Handle and Matching Letterplate.