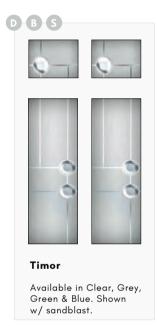

D

Door featured is a Granite Grey (RAL 7026) Seville 2 with Sandblasted Timor Glass, Silver Drip Bar and 1100 Off-Set Stainless Steel Handle and chrome letterplate.

Abstract (T)

Mirage S T B

Barite D B Lead & bevel