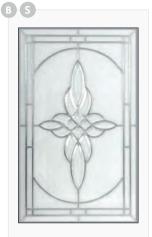

## **CAMARQUE** & CORTINA

- B Indicates Backing Glass Options Available
- Double Glazed Design
- Triple Glazed Design
- Shown as sandblasted design

#### Mirage

Green Camarque 4 door with Mirage glass and chrome

handles, letterplate, urn knocker and silver mill drip bar.

#### Matisse

Anthracite grey (RAL 7016) Camarque 2 door with Matisse glass, chrome Heritage pull lock and letterplate, stainless steel door knob and silver mill drip bar.