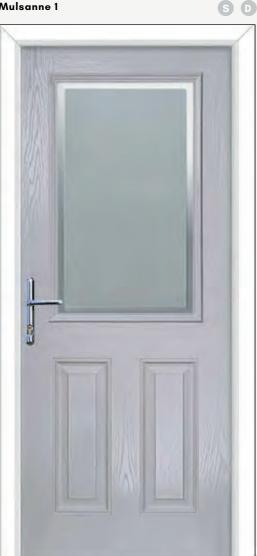

# MULSANNE, ESCALA & ROCKFORD

- B Indicates Backing Glass Options Available
- Double Glazed Design
- Triple Glazed Design
- Shown as sandblasted design

Mulsanne 1

Telegrau 4 RAL 7047 Mulsanne 1 door with Sweet polished chrome handles. Sandblasted ice edge clear border.