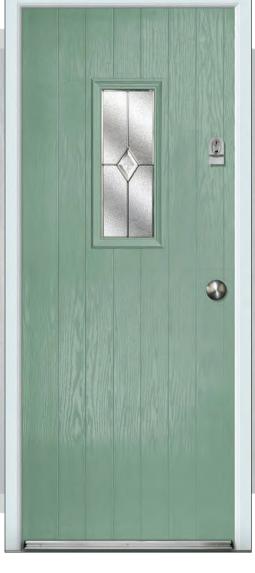

## **TUSCAN**

- B Indicates Backing Glass Options Available
- Double Glazed Design
- Triple Glazed Design
- Shown as sandblasted design

#### Tuscan 3 Abstract

Tuscan 1 Sandblasted Pinstripe

Black Tuscan 1 with Sweet polished chrome handles & Sweet Square letterplate. Sanblasted Pinstripe.

Black Tuscan 3 door with triple glazed Abstract glass, chrome Heritage pull lock, matching door knob, letterplate and silver mill drip bar.