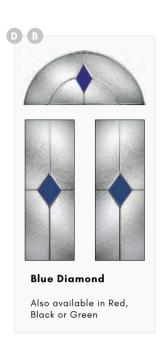

FLUSH

Door featured is a Cottage Grooved Ochre Brown (RAL 8001) Chimaera 3 with Bullseye Glass, Silver Drip Bar and 720 Inline Stainless Steel Bar Handle.

Red Diamond

Clear - Lead & bevel

Green Diamond

Blue Diamond