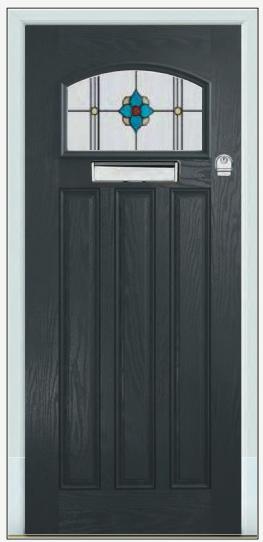

## **TUSCAN**

- B Indicates Backing Glass Options Available
- Double Glazed Design
- Triple Glazed Design
- Shown as sandblasted design

#### Tuscan 3 Abstract

Tuscan 1 Sandblasted Pinstripe

Black Tuscan 1 with Sweet polished chrome handles & Sweet Square letterplate. Sanblasted Pinstripe.

Black Tuscan 3 door with triple glazed Abstract glass, chrome Heritage pull lock, matching door knob, letterplate and silver mill drip bar.