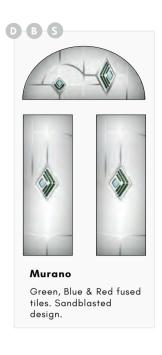

# Modern Composite Doors

Door featured is a RAL 5014 pigeon blue Alfetta 2 with blue Murano glass, chrome handles & letterplate.

FLUSH

Blue

Door featured is a Cottage Grooved Standard White Aruba 1 with Red Laptev Glass, Heritage Lock, Silver Drip Bar, 550 Inline Stainless Steel Handle and Matching Letterplate.