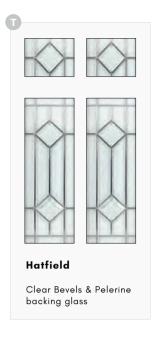

#### **Danthorpe Cross**

Polished zinc cameing & bevel design with Pelerine backing

#### Rialto

Sandblasted & Pelerine glass design

#### Veneto

Sandblasted & Pelerine glass design