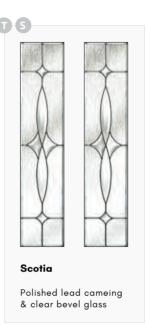

Scotia Brass (T)

Scotia Blue (T)

Scotia Green (T)

Scotia Red (T)

\*all Scotia designs lead & film

Door featured is a Squirrel Grey (RAL 7000) Belize 2 with Reflections Glass, Squirrel Grey Drip Bar, 550 Off-Set Stainless Steel Bar Handle and matching Letterplate..