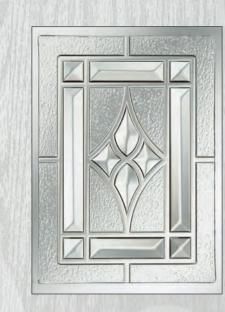

#### Mirage

Green Camarque 4 door with Mirage glass and chrome

handles, letterplate, urn knocker and silver mill drip bar.

#### Matisse

Anthracite grey (RAL 7016) Camarque 2 door with Matisse glass, chrome Heritage pull lock and letterplate, stainless steel door knob and silver mill drip bar.