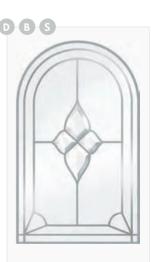

# SNIPE, GULLWING & ROSEDALE

- B Indicates Backing Glass Options Available
- Double Glazed Design
- Triple Glazed Design
- Shown as sandblasted design

Sandblasted Pinstripe

Rosedale 1 composite door in silk grey. Door is shown with sandblasted pinstripe.

Currently the Rosedale 1 is only available in clear, obscurities, sandblast pinstripe & sandblast ice edge.

#### Rialto

Anthracite grey RAL 7016 Snipe 1 door with Rialto glass, Sweet rose gold handles and Sweet rose gold square letterplate.

Gullwing 2 composite door in black. Door is shown with sandblasted pinstripe.