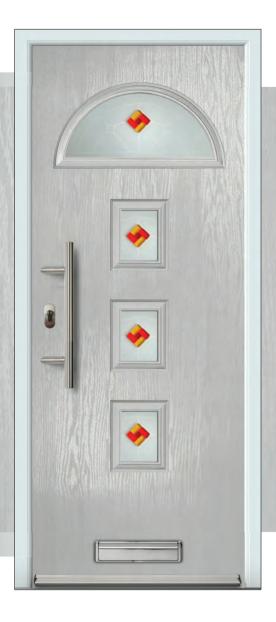

Matrix (T)

Door featured is a Telegrey 4 (RAL 7047) Belize 4 with Sandblasted Perugia Glass with Yellow/ Orange Bevels, Telegrey Drip Bar, 550 Off-Set Stainless Steel Bar Handle and matching Letterplate.