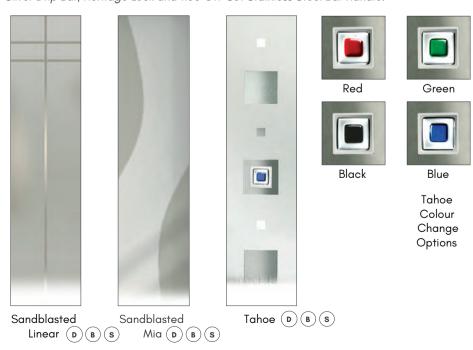

Red

Tahoe Colour Change Options

Green

Blue

Sandblasted

Sandblasted Ellie D B S

Mia D B S

UPGRADE YOUR DOOR

Mondrian

Sandblasted Linear (D) (B) (S)

Sandblasted Tahoe Blue DBS

Sandblasted Ellie  $\bigcirc$  B  $\bigcirc$  S

Sandblasted Mia D B S