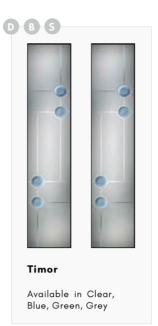

#### Rockford 1

Slate grey RAL 7015 Rockford 1 door with Sweet black handles & sandlblasted glass.

Pusan

Sandblasted glass & clear bevel design