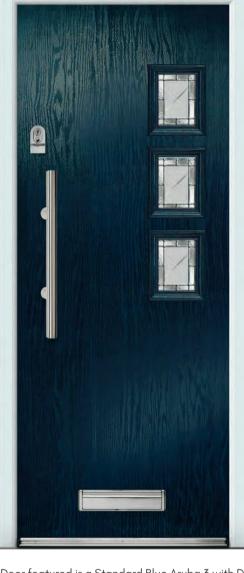

Prairie T

Matisse (T)

SB Ellie D B S

SANDBLASTED PINSTRIPE & SANDBLASTED ICE EDGE GLASS DESIGNS PG.4

Diamond Cut Glass Etch Effect with Polished Zinc

Black

Door featured is a Standard Blue Aruba 3 with Diamond Cut Glass, Silver Drip Bar, Heritage Lock, 550 Inline Stainless Steel Handle and chrome letterplate.