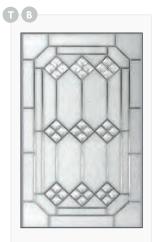

#### 8 - Traditional Composite Doors

- 10 Tuscan
- 12 Espirt, Lancia & Cosworth
- 14 Camarque & Cortina
- 16 Mulsanne, Escala & Rockford
- 18 Aprilla & Arange
- 20 Snipe, Gullwing & Rosedale
- 22 Hebden & Lakewood

## **TUSCAN**

- B Indicates Backing Glass Options Available
- Double Glazed Design
- Triple Glazed Design
- Shown as sandblasted design

#### Tuscan 3 Abstract

Tuscan 1 Sandblasted Pinstripe

Black Tuscan 1 with Sweet polished chrome handles & Sweet Square letterplate. Sanblasted Pinstripe.

Black Tuscan 3 door with triple glazed Abstract glass, chrome Heritage pull lock, matching door knob, letterplate and silver mill drip bar.

Premium

Sandblasted glass

design