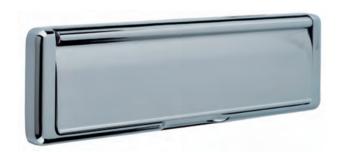

Polar Colour Glass Tile Options







 ${\sf Diamond}$ Cut (T)





Sandblasted Ellie DBS











 $(\mathbf{T})$ 



FLUSH

METRO



Door featured is a Deluxe Matte Slate Grey flush Camaro 5 with Sweet chrome ring pull and sandblasted glass.



Door featured is a Deluxe Matte Black Urban Uracco 1 with Obsidian Glass & round 1200mm black bar handle



Mondrian

















Sandblasted Linear (D) (B) (S)



Sandblasted Tahoe Blue DBS



Sandblasted Ellie  $\bigcirc$  B  $\bigcirc$  S



Sandblasted Mia D B S





## **Handles**







- Sweet warranty needs to be activated online. Warranty is held with the manufacturer and not Hallmark.
- Bluetooth smart lock incurs a surcharge and does not come as standard.

## Letterplates





































Satin Silver











Kettlewell Heritage



Gold

Antique Black

Chrome



#### Architectural

(Matches noble & monkey tail)



**F**o

Forged Black



Pewter

<sup>\*</sup>Sweet warranty needs to be activated online. Warranty is held with the manufacturer and not Hallmark.



Inline & Offset sizes – 550mm, 720mm, 1000mm, 1400mm, 1500mm, 1800mm (1800mm not available with letterplate) Flat Sizes – 600mm, 1200mm, 1400mm, 1600mm Black Inline Flat – 900mm, 1200mm, 1500mm Black Round – 1200mm

#### **Knockers**

#### **Escutcheons**



\*not available in all finishes - please consult door designer for further information



#### Locks

Hallmark uses quality highly secure multi-point locking systems as standard.

**Trulock AV2 Auto Lock AV3 Auto Lock YS170** 

Suitable for lev/lev & lev/pad handles. Simply lif