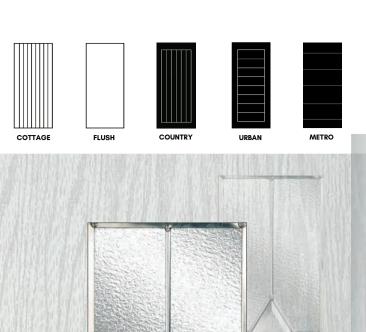

## Composite Door Styles

6 Slab Options Door Designs Colour Options

**FLUSH** 

TRADITIONAL

COUNTRY

COTTAGE

Grey

URBAN

**METRO** 

**NEW** 

Sandblasted, ICE EDGE & pinstripe