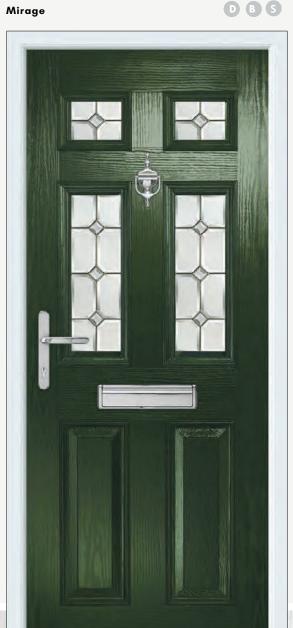

#### Mirage

Green Camarque 4 door with Mirage glass and chrome

handles, letterplate, urn knocker and silver mill drip bar.