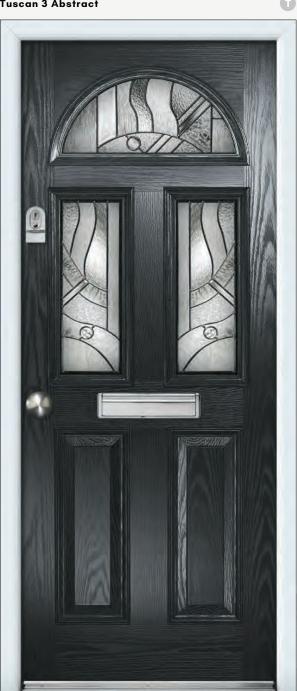

#### Tuscan 3 Abstract

Tuscan 1 Sandblasted Pinstripe

Black Tuscan 1 with Sweet polished chrome handles & Sweet Square letterplate. Sanblasted Pinstripe.

Black Tuscan 3 door with triple glazed Abstract glass, chrome Heritage pull lock, matching door knob, letterplate and silver mill drip bar.