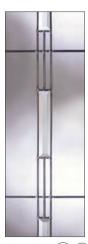

## ESPRIT, LANCIA & COSWORTH

Double Glazed Design

Shown as sandblasted design

#### Sandblasted Ice Edge

Lancia 4 door design with cottage effect. Door is shown with sandblasted ice edge and with Sweet gold 3/4 ring pulls.

#### 

Slate grey Cosworth 2 composite door. Door is shown with classic diamond glass, Sweet stainless steel handle and square letterplate.

Green Esprit 2 with Danthorpe Cross glass, gold handles, urn knocker, letterplate and matching gold drip bar.