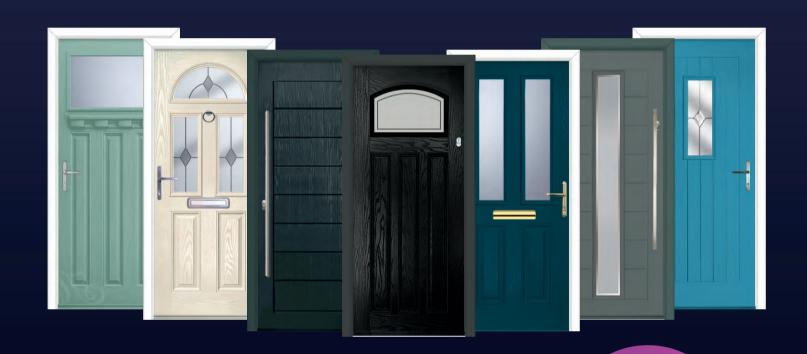

## Composite Door Styles

6 Slab Options Door Designs Colour Options

**FLUSH** 

TRADITIONAL

COUNTRY

COTTAGE

Grey

URBAN

# stand out from the crowd

Paint Mixed In-House

**Colour Bonded** In-House

2000+ **Colour Options**  **Uniformed** Coverage

Explore our extensive range of bespoke colour options and make your home stand out from the crowd.