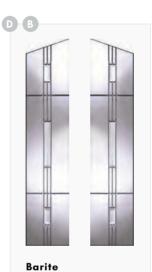

#### **Whitton Victoria**

Barite

Arnage door with Barite glass chrome handles, letterplate.

Red Aprilla door with Whitton Victoria glass, chrome Heritage pull lock, letterplate and silver mill drip bar.

Clear Bevels & Pelerine backing glass