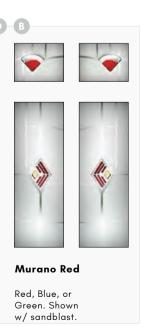

g gold drip bar.















Green, Black







backing glass







\*Door Glass Only Available

## **CAMARQUE** & CORTINA





- B Indicates Backing Glass Options Available
- Double Glazed Design
- Triple Glazed Design
- Shown as sandblasted design

#### Mirage



Green Camarque 4 door with Mirage glass and chrome

handles, letterplate, urn knocker and silver mill drip bar.

#### Matisse



Anthracite grey (RAL 7016) Camarque 2 door with Matisse glass, chrome Heritage pull lock and letterplate, stainless steel door knob and silver mill drip bar.

#### Solid



Black Cottage Cortina 4 with black frame and sandblasted glass. Kettlewell heritage furniture in chrome and decorative bull ring knocker.

Cortina is a Camaruqe on a flush or cottage slab.



















Blue or Black







# MULSANNE, ESCALA & ROCKFORD





- B Indicates Backing Glass Options Available
- Double Glazed Design
- Triple Glazed Design
- Shown as sandblasted design

Mulsanne 1



Telegrau 4 RAL 7047 Mulsanne 1 door with Sweet polished chrome handles. Sandblasted ice edge clear border.

#### Cottage Escala 1



Cream cottage Escala 1 door with chrome handles & diamond cut glass.

#### Rockford 1





Slate grey RAL 7015 Rockford 1 door with Sweet black handles & sandlblasted glass.





Pusan

Sandblasted glass & clear bevel design



#### Kupang

Available in Black, Red, Blue & Green



#### **Climbing Rose**

Traditional pewter lead rose design



#### **Danthorpe Cross**

Polished zinc cameing & bevel design with Pelerine backing



#### Rialto

Sandblasted & Pelerine glass design



#### Ven