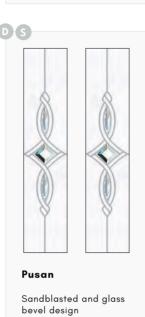

#### Rockford 1

Slate grey RAL 7015 Rockford 1 door with Sweet black handles & sandlblasted glass.

Pusan

Sandblasted glass & clear bevel design