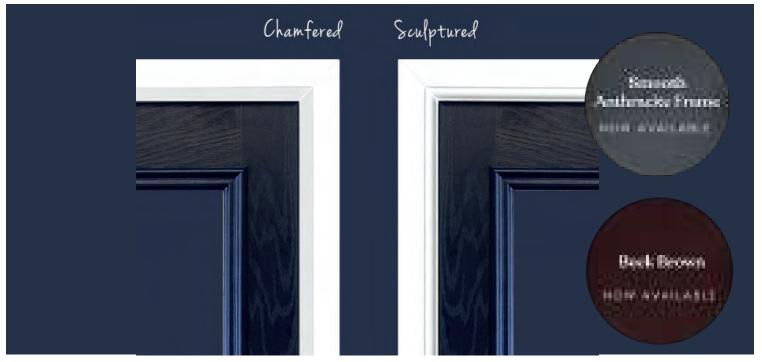

## Frame Options

Choose from either a Halo Chamfered (System 10) or Sculptured (Rustique) frame profile to complement existing windows & doors. Available in 72mm or 56mm reinforced with steel as standard.