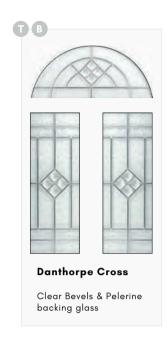

#### **Danthorpe Cross**

#### **Danthorpe Cross**

Polished zinc cameing & bevel design with Pelerine backing