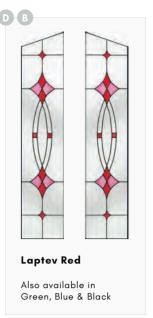

Veneto

Sandblasted & Pelerine glass design

Pusan

Sandblasted glass & clear bevel design

Laptev Green

Also available in Red, Blue & Black

**Kupang Black** 

Also available in Red, Blue & Green