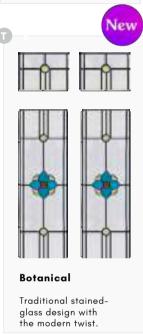

#### **Botanical**

Hebden 1 in anthracite grey with chrome hardware and Botanical glass.

Lakewood 1 w/ornamental shelf. Sandblasted ice edge in Deluxe Matte Agate Grey.

Lakewood 1 - Chartwell green, stippolyte glass with chrome hardware.