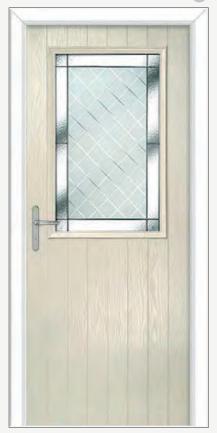

#### Cottage Escala 1

Cream cottage Escala 1 door with chrome handles & diamond cut glass.