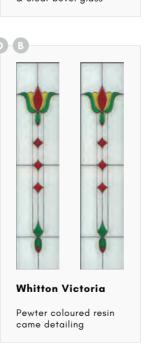

#### **Whitton Victoria**

Barite

Arnage door with Barite glass chrome handles, letterplate.

Red Aprilla door with Whitton Victoria glass, chrome Heritage pull lock, letterplate and silver mill drip bar.

Clear Bevels & Pelerine backing glass

Also available in Red, Green & Black

Pewter coloured resin came detailing

Crystal resin bevels & stipple texture glass

Lead cameing with quartz crystal bevels

Lead cameing with black film & bevel glass

Classic, clear bevel glass tile design