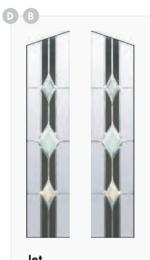

Door featured is a Standard Red Debonaire 2 with Prairie Glass, Red Drip Bar and 1100 Off-Set Stainless Steel Bar Handle.

Classic Diamond

Barite (D) (B) Lead & bevel

Jet D B

Palopo Red (D) (B)

Blue

Black

Palopo glass is available in a number of colour options.