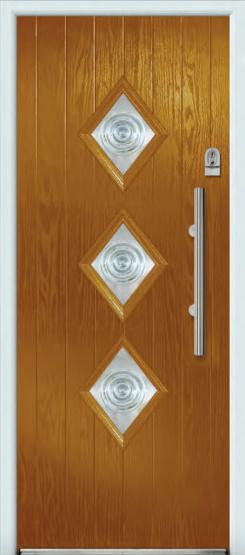

# Traditional Composite Doors

Shelf

## **TUSCAN**

- B Indicates Backing Glass Options Available
- Double Glazed Design
- Triple Glazed Design
- Shown as sandblasted design

#### Tuscan 3 Abstract

Tuscan 1 Sandblasted Pinstripe

Black Tuscan 1 with Sweet polished chrome handles & Sweet Square letterplate. Sanblasted Pinstripe.

Black Tuscan 3 door with triple glazed Abstract glass, chrome Heritage pull lock, matching door knob, letterplate and silver mill drip bar.

Premium

Sandblasted glass

design