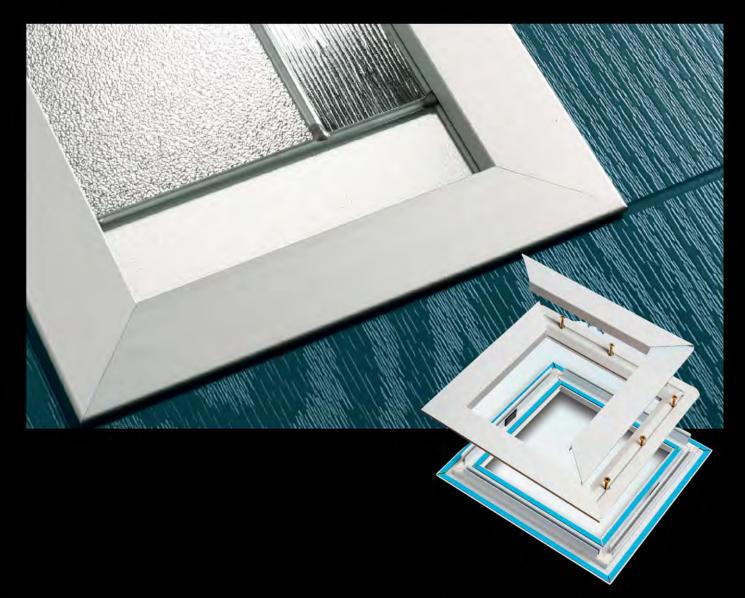

# PRO-GRADE

Pro-Grade Ultraluxe is a three-part flush aluminium de-glazeable cassette system. It's made up of a smooth aluminium flush face to the exterior, a welded PVC interior holding the IGU, and an aluminium internal cover cap.