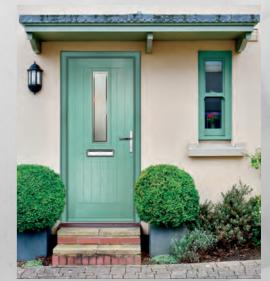

## Composite Door Styles

6 Slab Options Door Designs Colour Options

**FLUSH** 

TRADITIONAL

COUNTRY

COTTAGE

Grey

URBAN

**METRO** 

**NEW** 

Sandblasted, ICE EDGE & pinstripe