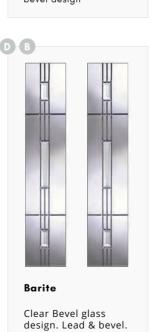

#### **Whitton Victoria**

Barite

Arnage door with Barite glass chrome handles, letterplate.

Red Aprilla door with Whitton Victoria glass, chrome Heritage pull lock, letterplate and silver mill drip bar.

Clear Bevels & Pelerine backing glass