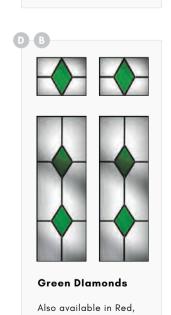

FLUSH

Door featured is a Cottage Grooved Ochre Brown (RAL 8001) Chimaera 3 with Bullseye Glass, Silver Drip Bar and 720 Inline Stainless Steel Bar Handle.

Red Diamond

Clear - Lead & bevel

Green Diamond

Blue Diamond