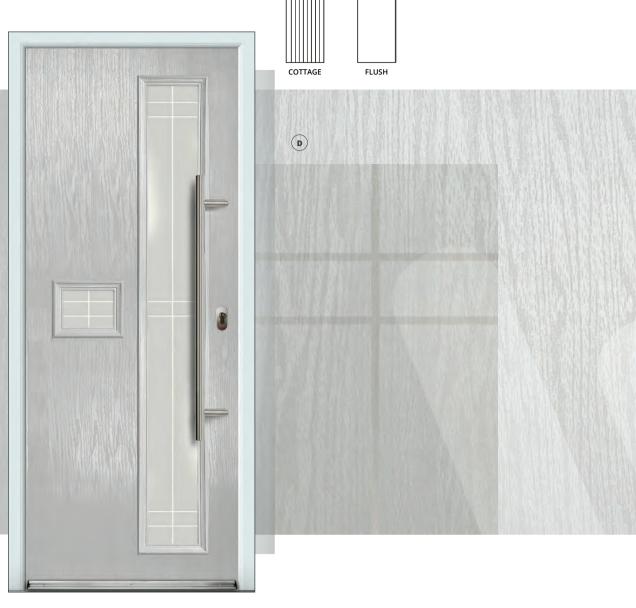

## Composite Door Styles

6 Slab Options Door Designs Colour Options

**FLUSH** 

TRADITIONAL

COUNTRY

COTTAGE

Grey

URBAN

**METRO** 

**NEW** 

Sandblasted, ICE EDGE & pinstripe