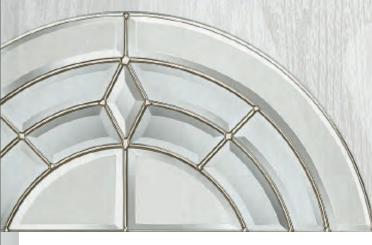

## Composite Door Styles

6 Slab Options Door Designs Colour Options

**FLUSH** 

TRADITIONAL

COUNTRY

COTTAGE

Grey

URBAN

**METRO** 

**NEW** 

Sandblasted, ICE EDGE & pinstripe