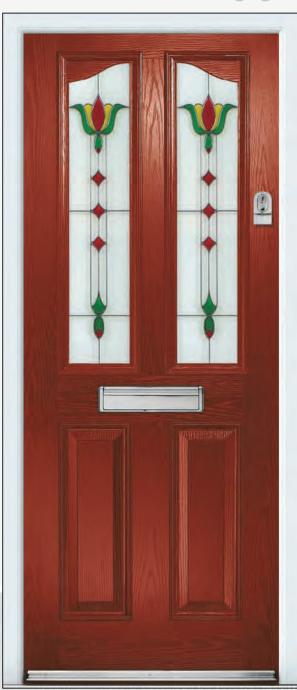

#### **Whitton Victoria**

Barite

Arnage door with Barite glass chrome handles, letterplate.

Red Aprilla door with Whitton Victoria glass, chrome Heritage pull lock, letterplate and silver mill drip bar.

Clear Bevels & Pelerine backing glass