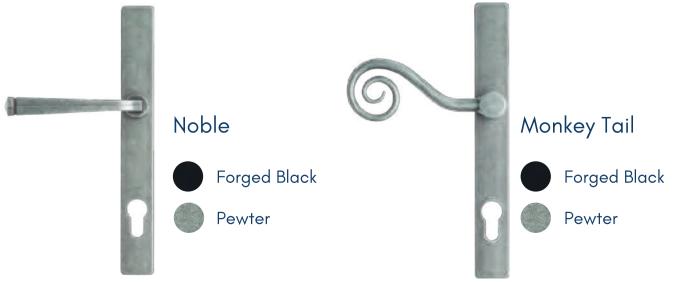

#### Architectural

(Matches noble & monkey tail)

**F**o

Forged Black

Pewter

<sup>\*</sup>Sweet warranty needs to be activated online. Warranty is held with the manufacturer and not Hallmark.

Inline & Offset sizes – 550mm, 720mm, 1000mm, 1400mm, 1500mm, 1800mm (1800mm not available with letterplate) Flat Sizes – 600mm, 1200mm, 1400mm, 1600mm Black Inline Flat – 900mm, 1200mm, 1500mm Black Round – 1200mm