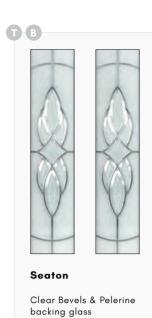

#### **Whitton Victoria**

Barite

Arnage door with Barite glass chrome handles, letterplate.

Red Aprilla door with Whitton Victoria glass, chrome Heritage pull lock, letterplate and silver mill drip bar.

Clear Bevels & Pelerine backing glass

Clear Bevels & Pelerine backing glass

Classic diamond lead design