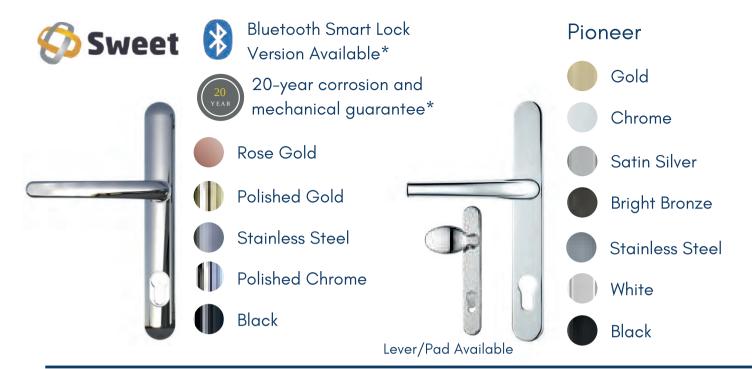

## **Handles**

- Sweet warranty needs to be activated online. Warranty is held with the manufacturer and not Hallmark.
- Bluetooth smart lock incurs a surcharge and does not come as standard.

## Letterplates

Satin Silver

Kettlewell Heritage

Gold

Antique Black

Chrome

#### Architectural

(Matches noble & monkey tail)

**F**o

Forged Black

Pewter

<sup>\*</sup>Sweet warranty needs to be activated online. Warranty is held with the manufacturer and not Hallmark.

Inline & Offset sizes – 550mm, 720mm, 1000mm, 1400mm, 1500mm, 1800mm (1800mm not available with letterplate) Flat Sizes – 600mm, 1200mm, 1400mm, 1600mm Black Inline Flat – 900mm, 1200mm, 1500mm Black Round – 1200mm