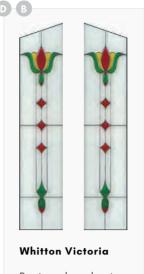

#### **Whitton Victoria**

Barite

Arnage door with Barite glass chrome handles, letterplate.

Red Aprilla door with Whitton Victoria glass, chrome Heritage pull lock, letterplate and silver mill drip bar.

Clear Bevels & Pelerine backing glass

Featured with chrome kettlewell heritage letterplate, chrome fixed door knob & Sweet chrome ring pull.

**Whitton Victoria** 

Pewter coloured resin came detailing

Rialto

Sandblasted & Pelerine glass design