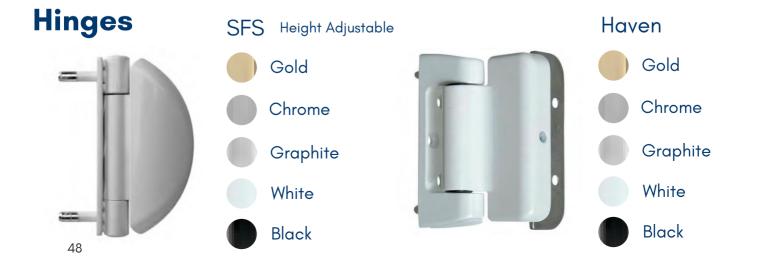

#### Hardware / Furniture

- 46 Lever Handles
- 47 Letterplates
- 48 Bar Handles
- 48 Knockers
- 48 Escutcheons
- 48 Hinges
- 49 Locks & Cylinders
- 50 Thresholds
- 50 Frame Options
- 50 Side Panels