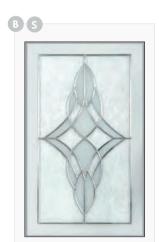

## ESPRIT, LANCIA & COSWORTH

Double Glazed Design

Shown as sandblasted design

#### Sandblasted Ice Edge

Lancia 4 door design with cottage effect. Door is shown with sandblasted ice edge and with Sweet gold 3/4 ring pulls.

#### 

Slate grey Cosworth 2 composite door. Door is shown with classic diamond glass, Sweet stainless steel handle and square letterplate.

Green Esprit 2 with Danthorpe Cross glass, gold handles, urn knocker, letterplate and matching gold drip bar.