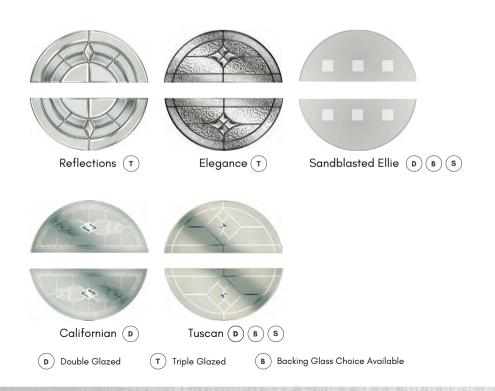

## **TUSCAN**

- B Indicates Backing Glass Options Available
- Double Glazed Design
- Triple Glazed Design
- Shown as sandblasted design

Prairie T

Matisse (T)

SB Ellie D B S

SANDBLASTED PINSTRIPE & SANDBLASTED ICE EDGE GLASS DESIGNS PG.4

Diamond Cut Glass Etch Effect with Polished Zinc

Black

Door featured is a Standard Blue Aruba 3 with Diamond Cut Glass, Silver Drip Bar, Heritage Lock, 550 Inline Stainless Steel Handle and chrome letterplate.

Reflections (T)

Elegance T

Sandblasted Ellie DBS

- Double Glazed
- B Backing Glass Choice Available

Door featured is a Standard Green Sonett 3 with Green Polar Tile Glass, Silver Drip Bar, Stainless Steel Vee Handle and chrome letterplate..

FLUSH

Deluxe Matte Agate Grey RAL7038 Flush Daytona 1 With Pinstripe Glass. Chrome Kettlewell Heritage Handle.

Black

Green

Polar Colour Glass Tile Options

 ${\sf Diamond}$ Cut (T)

Sandblasted Ellie DBS

 $(\mathbf{T})$ 