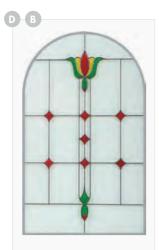

## **TUSCAN**

- B Indicates Backing Glass Options Available
- Double Glazed Design
- Triple Glazed Design
- Shown as sandblasted design

#### Tuscan 3 Abstract

Tuscan 1 Sandblasted Pinstripe

Black Tuscan 1 with Sweet polished chrome handles & Sweet Square letterplate. Sanblasted Pinstripe.

Black Tuscan 3 door with triple glazed Abstract glass, chrome Heritage pull lock, matching door knob, letterplate and silver mill drip bar.