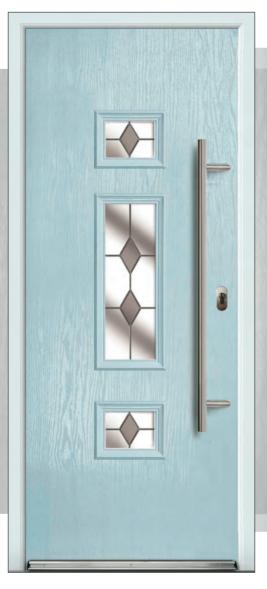

# Modern Composite Doors

Door featured is a RAL 5014 pigeon blue Alfetta 2 with blue Murano glass, chrome handles & letterplate.

FLUSH

Blue

Door featured is a Cottage Grooved Standard White Aruba 1 with Red Laptev Glass, Heritage Lock, Silver Drip Bar, 550 Inline Stainless Steel Handle and Matching Letterplate.