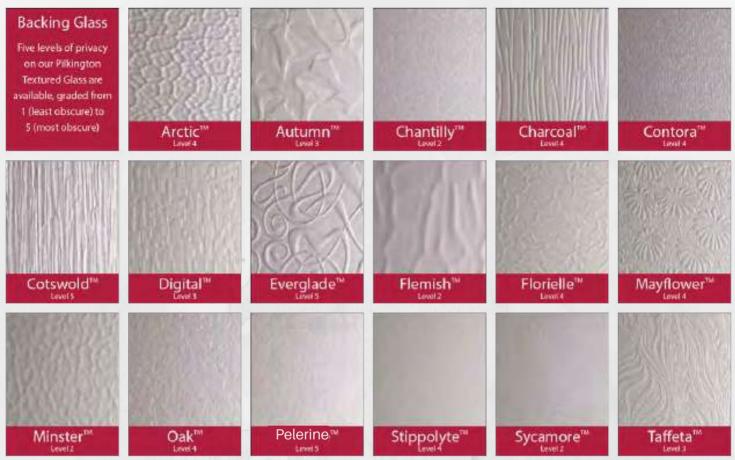

| Numerals (separate)                    |                    | - 1              |           |           |                  |



# DUAL CERTIFIED ( FD30 COMPOSITE FIRE DOORS

FIRE & SECURITY RESISTANT DOOR SETS



Independent 3rd party accreditation / audit. Available with top lights or side lights.









ISO 9001 Quality Management













### Design your own door

Design your dream composite front or back door and make it bespoke to you with a wide range of design, colour, glazing, handle, letterplate & security options.

## Already have an installer?

If you have been given this brochure by and installation company then please document the company name in the notes section of the designer.

#### Need an installer?

If you are yet to find an installer then we can find you one local to your region.

www.hallmarkpanels.com

© Hallmark Panels Limited 2023-2024 - Due to the limitations in photographic and printing processes, actual door and glass colours may vary from those illustrated in this brochure and should be used for guidance purposes only. Letterplate positioning is illustrated for guidance only. The actual fitte