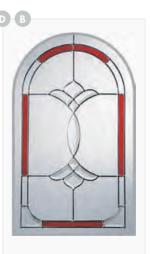

# APRILLA & ARNAGE

- B Indicates Backing Glass Options Available
- Double Glazed Design
- Triple Glazed Design
- Shown as sandblasted design

#### **Whitton Victoria**

Barite

Arnage door with Barite glass chrome handles, letterplate.

Red Aprilla door with Whitton Victoria glass, chrome Heritage pull lock, letterplate and silver mill drip bar.

Clear Bevels & Pelerine backing glass

Also available in Red, Green & Black

Pewter coloured resin came detailing

Crystal resin bevels & stipple texture glass

Lead cameing with quartz crystal bevels

Lead cameing with black film & bevel glass

Classic, clear bevel glass tile design