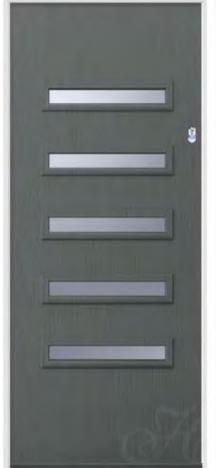

# Modern Composite Doors

Door featured is a RAL 5014 pigeon blue Alfetta 2 with blue Murano glass, chrome handles & letterplate.

FLUSH

Blue

Door featured is a Cottage Grooved Standard White Aruba 1 with Red Laptev Glass, Heritage Lock, Silver Drip Bar, 550 Inline Stainless Steel Handle and Matching Letterplate.

Prairie T

Matisse (T)

SB Ellie D B S

SANDBLASTED PINSTRIPE & SANDBLASTED ICE EDGE GLASS DESIGNS PG.4

Diamond Cut Glass Etch Effect with Polished Zinc

Black

Door featured is a Standard Blue Aruba 3 with Diamond Cut Glass, Silver Drip Bar, Heritage Lock, 550 Inline Stainless Steel Handle and chrome letterplate.