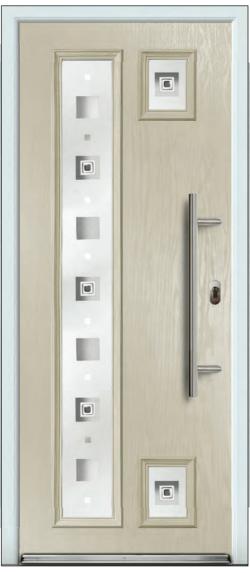

# Modern Composite Doors

Door featured is a RAL 5014 pigeon blue Alfetta 2 with blue Murano glass, chrome handles & letterplate.

FLUSH

Blue

Door featured is a Cottage Grooved Standard White Aruba 1 with Red Laptev Glass, Heritage Lock, Silver Drip Bar, 550 Inline Stainless Steel Handle and Matching Letterplate.