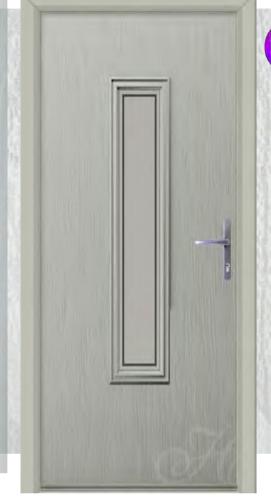

## Composite Door Styles

6 Slab Options Door Designs Colour Options

**FLUSH** 

TRADITIONAL

COUNTRY

COTTAGE

Grey

URBAN