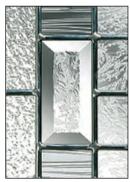

#### Mirage

Green Camarque 4 door with Mirage glass and chrome

handles, letterplate, urn knocker and silver mill drip bar.