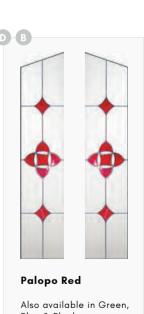

#### Palopo

Available in Black, Red, Blue & Green

\* decorative glazing designs available in Mulsanne & Escala only

Door featured is a Standard Red Debonaire 2 with Prairie Glass, Red Drip Bar and 1100 Off-Set Stainless Steel Bar Handle.

Classic Diamond

Barite (D) (B) Lead & bevel

Jet D B

Palopo Red (D) (B)

Blue

Black

Palopo glass is available in a number of colour options.