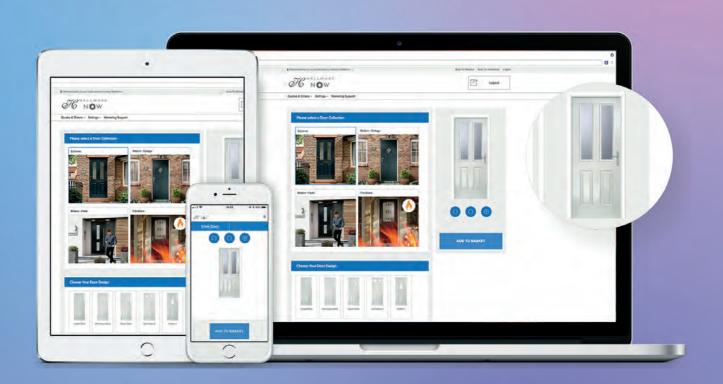

**DELUXE MATTE** COLOUR RANGE Premium Pro colour range

DESIGN YOUR OWN DOOR

EASIER. FASTER. NOW