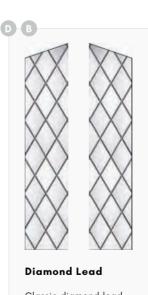

ack, Red, Blue & Green

\* decorative glazing designs available in Mulsanne & Escala only

# APRILLA & ARNAGE

- B Indicates Backing Glass Options Available
- Double Glazed Design
- Triple Glazed Design
- Shown as sandblasted design

#### **Whitton Victoria**













Barite

Arnage door with Barite glass chrome handles, letterplate.

Red Aprilla door with Whitton Victoria glass, chrome Heritage pull lock, letterplate and silver mill drip bar.



Clear Bevels & Pelerine backing glass



Also available in Red, Green & Black



Pewter coloured resin came detailing





Crystal resin bevels & stipple texture glass



Lead cameing with quartz crystal bevels



Lead cameing with black film & bevel glass







Classic, clear bevel glass tile design



Clear Bevels & Pelerine backing glass



Classic diamond lead design



# SNIPE, GULLWING & ROSEDALE

- B Indicates Backing Glass Options Available
- Double Glazed Design
- Triple Glazed Design
- Shown as sandblasted design





Sandblasted Pinstripe





Rosedale 1 composite door in silk grey. Door is shown with sandblasted pinstripe.

Currently the Rosedale 1 is only available in clear, obscurities, sandblast pinstripe & sandblast ice edge.

#### Rialto



Anthracite grey RAL 7016 Snipe 1 door with Rialto glass, Sweet rose gold handles and Sweet rose gold square letterplate.

Gullwing 2 composite door in black. Door is shown with sandblasted pinstripe.

Featured with chrome kettlewell heritage letterplate, chrome fixed door knob & Sweet chrome ring pull.



**Whitton Victoria** 

Pewter coloured resin came detailing



Rialto