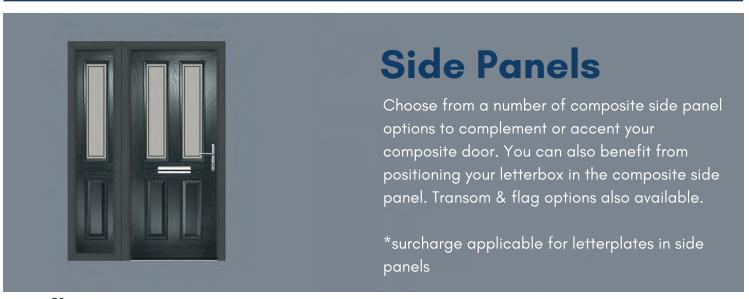

#### Hardware / Furniture

- 46 Lever Handles
- 47 Letterplates
- 48 Bar Handles
- 48 Knockers
- 48 Escutcheons
- 48 Hinges
- 49 Locks & Cylinders
- 50 Thresholds
- 50 Frame Options
- 50 Side Panels