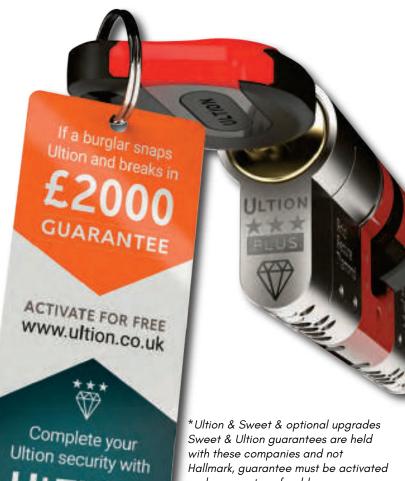

ULTION \*\*

Ultion High Security 3\*Cylinder w/ £2000 Guarantee\*

ULTION \*\* **SMART** 

Bluetooth locks, share keys, unlock remotely & automatically lock behind you

Sweet Hardware w/20 Year Anti-Corrosion Guarantee\* (Letterplate, Ring Pull, Handles, Escutcheons & Numerals)

# ULTION \*\*\* STAYS LOCKED

PLUS Double Lockdown Mode.™

When an attack is detected 2 hidden locks are engaged in the Ultion core.

## **PLUS** Every body approves

Locksmiths Sold Secure Diamond

**British Standards** TS007:2014 3 star

Police Preferred Specification

Sweet & Ultion guarantees are held with these companies and not Hallmark, guarantee must be activated and are non transferable.

**ULTION** 

KEY CONTROL

20 Year Anti-Corrosion Guarantee.