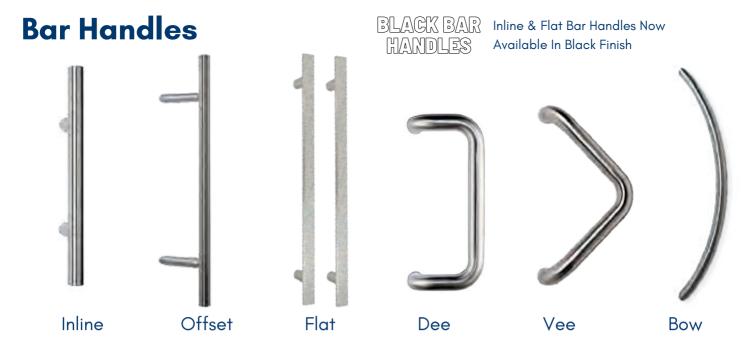

#### Architectural

(Matches noble & monkey tail)

**F**o

Forged Black

Pewter

<sup>\*</sup>Sweet warranty needs to be activated online. Warranty is held with the manufacturer and not Hallmark.

Inline & Offset sizes – 550mm, 720mm, 1000mm, 1400mm, 1500mm, 1800mm (1800mm not available with letterplate) Flat Sizes – 600mm, 1200mm, 1400mm, 1600mm Black Inline Flat – 900mm, 1200mm, 1500mm Black Round – 1200mm