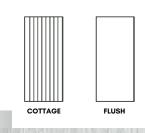

## Composite Door Styles

6 Slab Options Door Designs Colour Options

**FLUSH** 

TRADITIONAL

COUNTRY

COTTAGE

Grey

URBAN