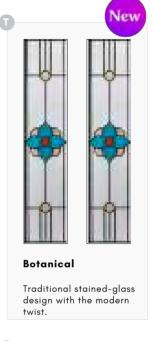

#### **Botanical**

Hebden 1 in anthracite grey with chrome hardware and Botanical glass.

Lakewood 1 w/ornamental shelf. Sandblasted ice edge in Deluxe Matte Agate Grey.

Lakewood 1 - Chartwell green, stippolyte glass with chrome hardware.