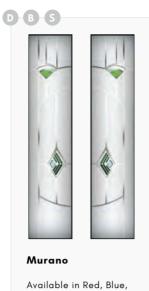

weet polished chrome handles & Sweet Square letterplate. Sanblasted Pinstripe.

Black Tuscan 3 door with triple glazed Abstract glass, chrome Heritage pull lock, matching door knob, letterplate and silver mill drip bar.

Premium

















Sandblasted glass

design





## ESPRIT, LANCIA & COSWORTH







Double Glazed Design



Shown as sandblasted design

#### **Danthorpe Cross**



#### Sandblasted Ice Edge



Lancia 4 door design with cottage effect. Door is shown with sandblasted ice edge and with Sweet gold 3/4 ring pulls.

#### 



Slate grey Cosworth 2 composite door. Door is shown with classic diamond glass, Sweet stainless steel handle and square letterplate.

Green Esprit 2 with Danthorpe Cross glass, gold handles, urn knocker, letterplate and matching gold drip bar.















Green, Black







backing glass







\*Door Glass Only Available

## **CAMARQUE** & CORTINA





- B Indicates Backing Glass Options Available
- Double Glazed Design
- Triple Glazed Design
- Shown as sandblasted design

#### Mirage



Green Camarque 4 door with Mirage glass and chrome

handles, letterplate, urn knocker and silver mill drip bar.

#### Matisse



Anthracite grey (RAL 7016) Camarque 2 door with Matisse glass, chrome Heritage pull lock and letterplate, stainless steel door knob and silver mill drip bar.

#### Solid



Black Cottage Cortina 4 with black frame and sandblasted glass. Kettlewell heritage furniture in chrome and decorative bull ring knocker.

Cortina is a Camaruqe on a flush or cottage slab.



















Blue or Black







# MULSANNE, ESCALA &