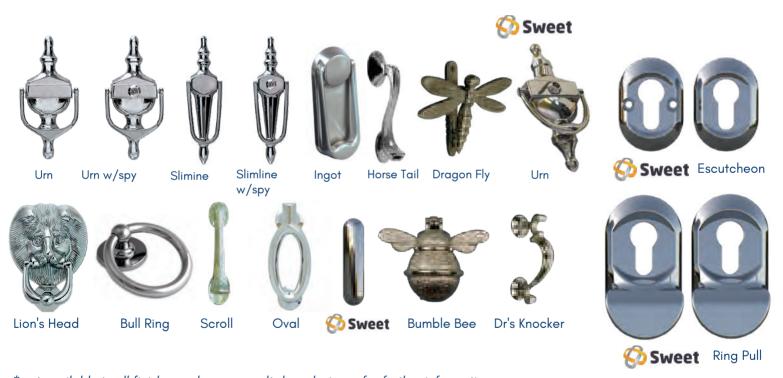

#### **Knockers**

#### **Escutcheons**

\*not available in all finishes - please consult door designer for further information