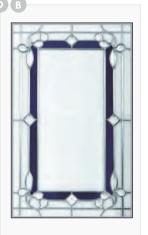

# MULSANNE, ESCALA & ROCKFORD

- B Indicates Backing Glass Options Available
- Double Glazed Design
- Triple Glazed Design
- Shown as sandblasted design

Mulsanne 1

Telegrau 4 RAL 7047 Mulsanne 1 door with Sweet polished chrome handles. Sandblasted ice edge clear border.

#### Cottage Escala 1

Cream cottage Escala 1 door with chrome handles & diamond cut glass.

#### Rockford 1

Slate grey RAL 7015 Rockford 1 door with Sweet black handles & sandlblasted glass.

Pusan

Sandblasted glass & clear bevel design