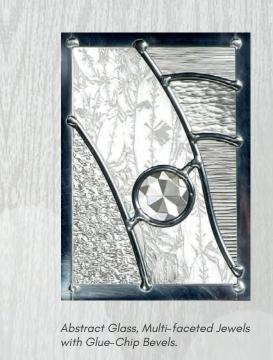

lseye Glass, Silver Drip Bar and 720 Inline Stainless Steel Bar Handle.



Red Diamond

Clear - Lead & bevel



Green Diamond



Blue Diamond



Clear Diamond

Sandblasted Scotia Colour Options

Red, Green & Blue - Lead & film





Triple Glazed



DELUXE MATTE COLOUR RANGE Premium
Pro colour range



















Contemporary, Multi-textured Prairie Glass with Clear and Chip Bevels and Polished Zinc Came.



Door featured is a Standard Red Debonaire 2 with Prairie Glass, Red Drip Bar and 1100 Off-Set Stainless Steel Bar Handle.



Classic Diamond



Barite (D) (B) Lead & bevel



Jet D B



Palopo Red (D) (B)



Blue



Black

Palopo glass is available in a number of colour options.

Ask for details.

**D** Double Glazed

Triple Glazed

**B** Backing Glass Choice Available





FLUSH





#### Please Note:

(T)

Depending on overall door sizes, the glazing cassette positions may alter so as to accommodate a letterplate if required.



Blue



Green



Polar Red

Bonded Coloured Glass Tiles or Clear Bevelled Pieces on Etched Effect Glass.



Door featured is a Cottage Grooved Rosewood Doretti 4 with Abstract Glass, Silver Drip Bar and Stainless Steel Bow Handle.

Fused Glass Tiles with Polished Zinc Came.





Modena

Double Glazed







DELUXE EDITION

DELUXE MATTE COLOUR RANGE Premium
Pro colour range

















Door available as flat or grooved (cottage) faced. Door featured is a Duck Egg Blue Firenza 3 with Grey Diamond Glass, Silver Drip Bar and 1100 Off-Set Stainless Steel Bar Handle.































Roma D s





FLUSH





Door featured is a