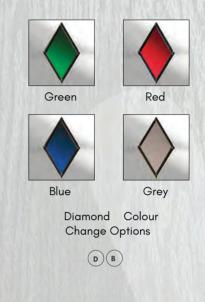

## Composite Door Styles

6 Slab Options Door Designs Colour Options

**FLUSH** 

TRADITIONAL

COUNTRY

COTTAGE

Grey

URBAN

### **Standard Colour Range**

White Black

Red

Green

Blue

Chartwell Green

Duck Egg Blue

Standard Cream