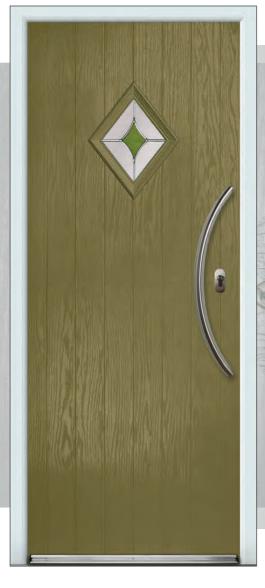

FLUSH

Door featured is an Olive Yellow (RAL 1020) Chimaera 1 with Scotia Green Diamond Glass, Silver Drip Bar and Stainless Steel Bow Handle.

Bullseye D

Palopo Green Diamond D B

- Double Glazed
- Triple Glazed
- B Backing Glass Choice Available