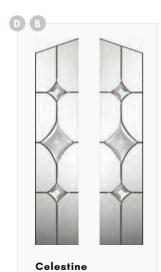

#### Celestine

Classic, clear bevel glass tile design

**Climbing Rose** 

Tradiotnal pewter lead rose design

**Ebony** 

Crystal bevel cluster & obscure glass design

Pectolite

Crystal resin bevels & stipple texture glass

Celestine

Classic, clear bevel glass tile design