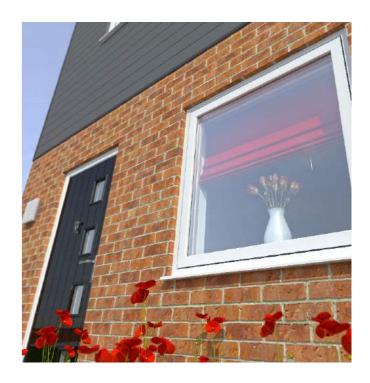

## A modern twist get the look fo suit your

Modus standard sash windows offer clean sight lines and a sleek frame design for the ultimate in contemporary UPVC windows. And with a range of colours available in stock and to order, you can get the look to suit your home.

Standard sash

 $\mathbf{3}$ 