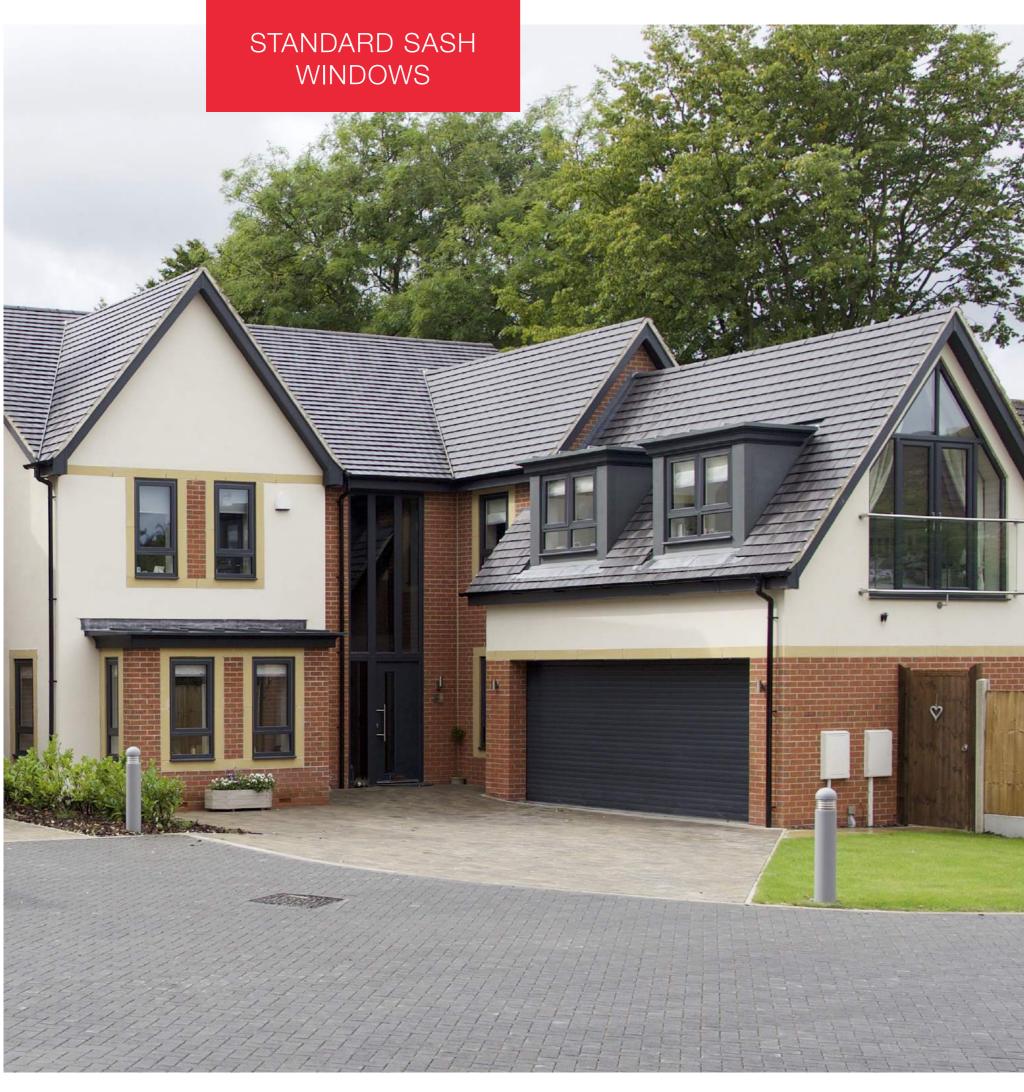

## A modern twist get the look fo suit your

Modus standard sash windows offer clean sight lines and a sleek frame design for the ultimate in contemporary UPVC windows. And with a range of colours available in stock and to order, you can get the look to suit your home.

Standard sash

 $\mathbf{3}$ 