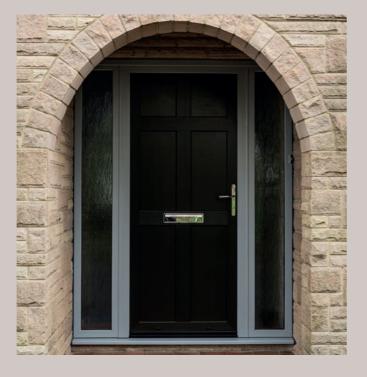

## Open up to your ideas

the design options are prentiful

Modus entrance doors offer you real flexibility. Whether you choose panels or glazing, the design options are plentiful. The contemporary style of Modus frames offers a sophisticated alternative to traditional UPVC doors. You can even create a co-ordinated back door!