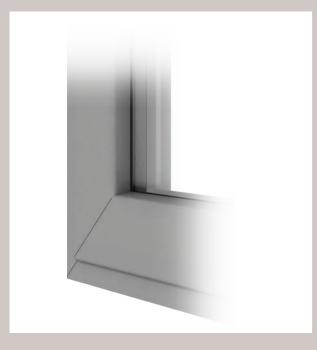

## A modern twist get the look fo suit your

Modus standard sash windows offer clean sight lines and a sleek frame design for the ultimate in contemporary UPVC windows. And with a range of colours available in stock and to order, you can get the look to suit your home.

Standard sash

 $\mathbf{3}$ 