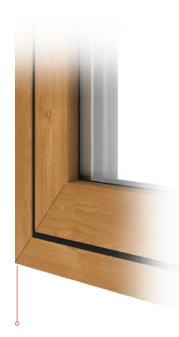

# Classic style, modern benefits complement the style of

Modus flush sash windows offer traditional timber looks, enhanced by a range of realistic woodgrain finishes. Unlike timber, there's no risk of splitting or rotting frames! The aesthetics of your windows can be enhanced with Georgian bars, to perfectly complement the architectural style of your property.

Fully flush sash

2