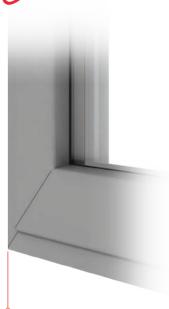

## A modern twist get the look fo suit your

Modus standard sash windows offer clean sight lines and a sleek frame design for the ultimate in contemporary UPVC windows. And with a range of colours available in stock and to order, you can get the look to suit your home.

Standard sash

 $\mathbf{3}$ 