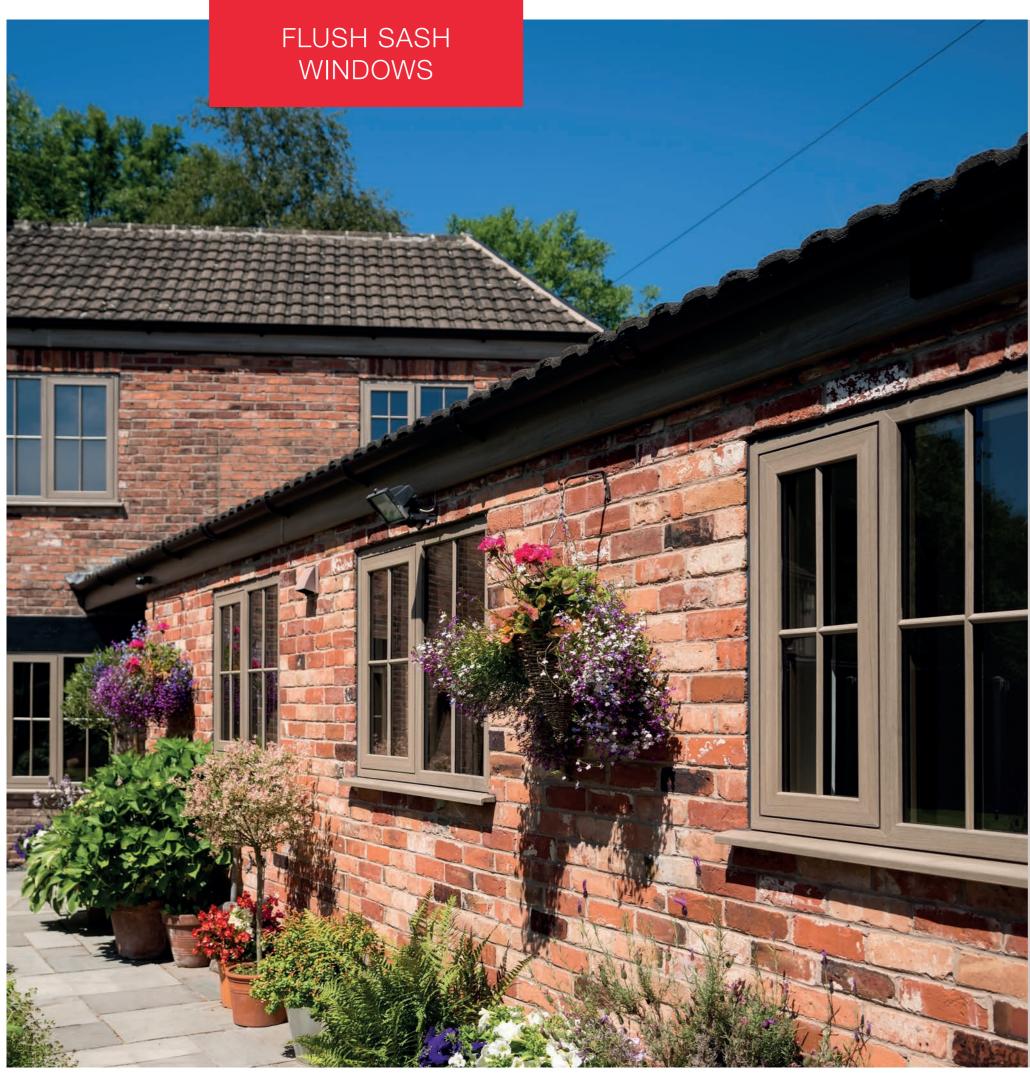

# Classic style, modern benefits complement the style of

Modus flush sash windows offer traditional timber looks, enhanced by a range of realistic woodgrain finishes. Unlike timber, there's no risk of splitting or rotting frames! The aesthetics of your windows can be enhanced with Georgian bars, to perfectly complement the architectural style of your property.

Fully flush sash

2