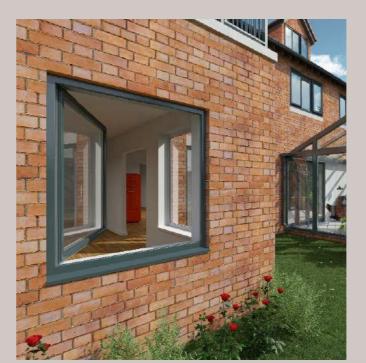

## Go contemporary

create a modern look and feel

Modus slim rebate sash windows offer clean sight lines with an internally flush finish – perfect for homeowners looking to create a modern look and feel to their home. If you're looking to achieve a high-end modern finish, choose contemporary colours such as dark Anthracite Grey or Moondust Grey.

We offer a range of grey finishes so you can achieve a cool contemporary look. See page 22 for the full range, which includes four stunning grey shades from dark to light tones.

Slim rebate sash