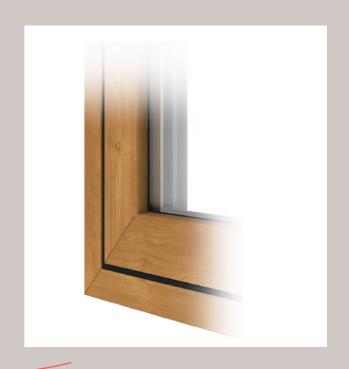

# Classic style, modern benefits complement the style of

Modus flush sash windows offer traditional timber looks, enhanced by a range of realistic woodgrain finishes. Unlike timber, there's no risk of splitting or rotting frames! The aesthetics of your windows can be enhanced with Georgian bars, to perfectly complement the architectural style of your property.

Fully flush sash

2