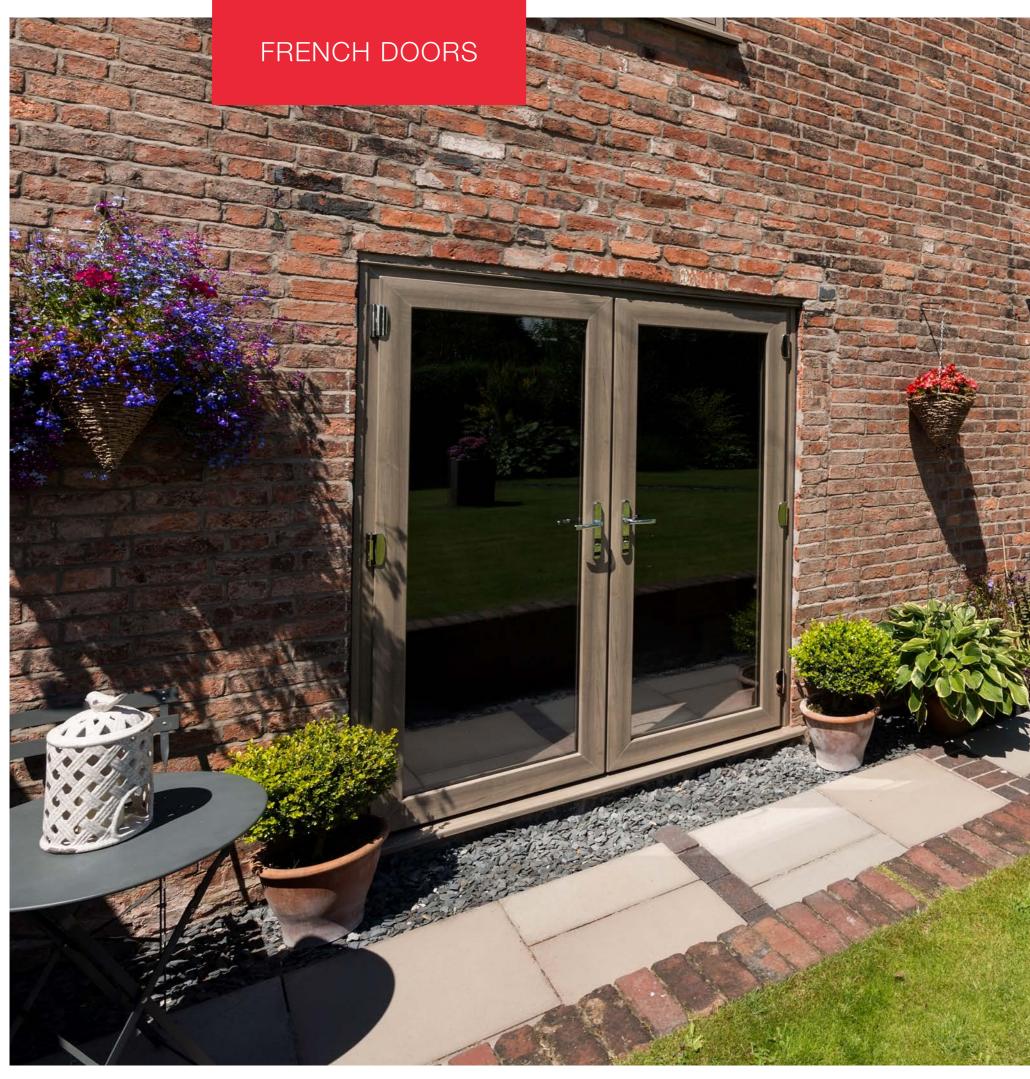

## Open doors, bring a bit of the out side in

Modus French doors utilise the standard sash design to create sleek frames for a modern look. Expand your view onto a garden or terrace area with openings up to two metres wide. Modus French doors are perfect in the summer, when you can open them wide and bring a bit of the outside in.